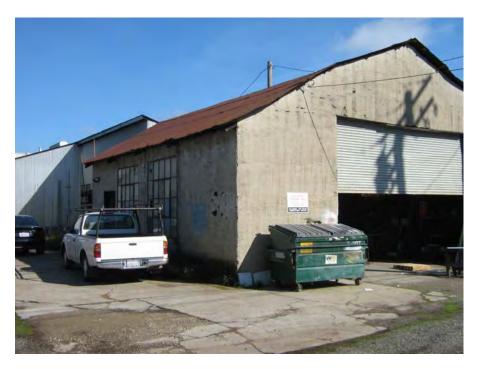

| √lap ⊠ Continuation S                                                                      | heet 🗌 Building, Sti                                                  | ructure, and Object Record                                                                                                       |

| State of California & The Resources Agency |
|--------------------------------------------|
| <b>DEPARTMENT OF PARKS AND RECREATION</b>  |

| Primary#  |  |  |
|-----------|--|--|
| HRI #     |  |  |
| Trinomial |  |  |

Page 2 of 2

\*Resource Name or # (Assigned by recorder) 9036 Elk Grove Boulevard

\*Recorded by: Page & Turnbull

\*Date 02/13/2012

□ Update



South east view of shed at rear of main building from alley (Page & Turnbull, 02/13/2012).



Southwest view of sheds at rear of main building from alley (Page & Turnbull, 02/13/2012).

| State of California — The Resources Ag<br>DEPARTMENT OF PARKS AND RECRE                                                                                                                                                                                                                                |                                                                                                           | Primary #<br>HRI # |