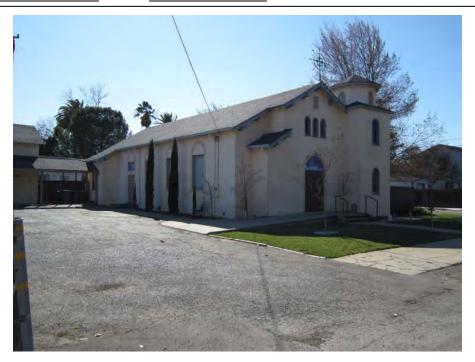

|

| State of California & The Resources Agency |
|--------------------------------------------|
| DEPARTMENT OF PARKS AND RECREATION         |

| Primary#  |  |  |
|-----------|--|--|
| HRI #     |  |  |
| Trinomial |  |  |

|  | Page | 2 of 2 | *Resource Name or # (Assigned by recorder) | Roman Catholic Churc |
|--|------|--------|--------------------------------------------|----------------------|
|--|------|--------|--------------------------------------------|----------------------|

\*Recorded by: Page & Turnbull \*Date 02/15/2012 \omega Continuation Update



View of north and west façades (Page & Turnbull, 02/2012).



View of south (rear) façade of the church and east façade of the ancillary building (Page & Turnbull, 02/2012)

| State of California — The Resou DEPARTMENT OF PARKS AND                                                                                                                                                                                                                                 |                                                                                                                                                         | Primary<br>HRI #                                    | <i>'</i> #