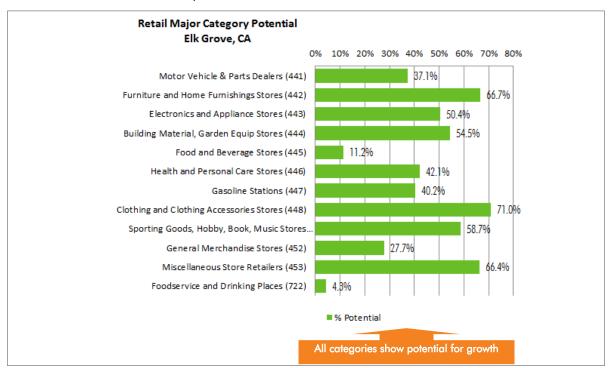

All major retail categories show potential for growth in the city of Elk Grove.

The following chart displays each major retail category and the percent difference between 2015 demand and supply. "% Potential" is the retail leakage of resident dollars spent (demand) outside of the city boundary as a percent of the overall demand. Numbers can fall above or below zero where a positive number indicates a lack of retail within the city to meet the resident's retail needs and the city is not importing consumers from outside to spend in their market. This could be seen as an opportunity for a retailer and the city. A negative number indicates that sales have surpassed the resident's demand and are being imported from consumers residing outside of the city. From a city perspective this is good. However, a retailer could see the area as over saturated. Review of the Retail Market Power section will provide further details.

The following report shows that for Elk Grove there is potential for growth in every major retail category as residential demand is not being met fully within the city boundaries. With the exception of a few subcategories such as:

### Demand & Supply by Retail Store Type

| Retail Market Power Opportunity Gap                |                            |                 |                 |             |
|----------------------------------------------------|----------------------------|-----------------|-----------------|-------------|
| Retail Stores 2015                                 |                            | Elk Grove       | e, CA           |             |
| Major Categories                                   | Demand                     | Supply          | Opportunity     |             |
| Retail Stores                                      | (Consumer<br>Expenditures) | (Retail Sales)  | Gap/Surplus     | % Potential |
| Total Retail Sales Incl Eating and Drinking Places | \$2,681,314,711            | \$1,604,260,503 | \$1,077,054,208 | 40.2%       |
|                                                    |                            |                 |                 |             |
| Motor Vehicle & Parts Dealers (441)                | 530,182,748                | 333,271,768     | 196,910,980     | 37.1%       |
| Furniture and Home Furnishings Stores (442)        | 53,711,070                 | 17,891,614      | 35,819,456      | 66.7%       |
| Electronics and Appliance Stores (443)             | 49,852,630                 | 24,720,135      | 25,132,495      | 50.4%       |
| Building Material, Garden Equip Stores (444)       | 279,157,353                | 127,068,046     | 152,089,307     | 54.5%       |
| Food and Beverage Stores (445)                     | 330,217,452                | 293,197,290     | 37,020,162      | 11.2%       |
| Health and Personal Care Stores (446)              | 133,282,607                | 77,196,133      | 56,086,474      | 42.1%       |
| Gasoline Stations (447)                            | 237,134,302                | 141,768,963     | 95,365,339      | 40.2%       |
| Clothing and Clothing Accessories Stores (448)     | 135,102,592                | 39,176,646      | 95,925,946      | 71.0%       |
| Sporting Goods, Hobby, Book, Music Stores (451)    | 53,473,206                 | 22,103,040      | 31,370,166      | 58.7%       |
| General Merchandise Stores (452)                   | 317,549,021                | 229,535,583     | 88,013,438      | 27.7%       |
| Miscellaneous Store Retailers (453)                | 66,062,559                 | 22,208,955      | 43,853,604      | 66.4%       |
| Foodservice and Drinking Places (722)              | 267,489,362                | 255,969,495     | 11,519,867      | 4.3%        |