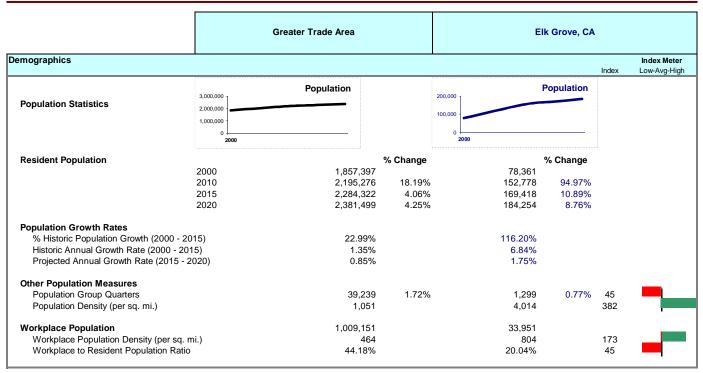

### **Demographics**

The subsequent demographics report gives details for both the City of Elk Grove and the Greater Trade Area (GTA) as defined earlier in this study. An Index is provided that is created by benchmarking the City to the GTA and results indicate where the Index is high or low for specific demographic variables.

Following are some findings from the detailed report:

- The City of Elk Grove has shown moderate growth since 2000 and for the 15-year period from 2000 to 2015 reports 11% growth in population as well as 7% household growth. The greatest growth for the city occurred from 2000 to 2010 with population increase of 95% however growth has slowed in the past five years.
- ▶ Growth in Elk Grove is expected to continue for the next five years with an estimated population increase of 9% and household growth of 8%.
- ► The GTA reports a population growth of 4% from 2000 to 2015 with a projected continued growth of 4.3%.
- ▶ Owner Occupied households, along with Family Households and Households with Children, Index higher for the City when compared to the GTA.
- ▶ Income variables are also higher for the City with the **Average Effective Buying Income** at \$74,782 compared to the GTA \$58,478.
- Median Owner Occupied Housing value is higher in Elk Grove with Census data reporting \$299,339 and \$280,678 for the GTA.
- ► Elk Grove's estimated **Income by Households** Index higher than the GTA for ranges \$50,000 or more.
- Race breakdown shows ethnic diversity in both the GTA and City, however, the Asian Alone and Native Hawaiian & Other Pacific Islander Alone population Index more strongly in the City of Elk Grove.
- ▶ 33% of the Elk Grove population over 35 years old holds a **Bachelor's Degree or Higher**
- Employment in "Management, Business and Financial Operations" as well as "Professional and Related Occupations" Index above the GTA.