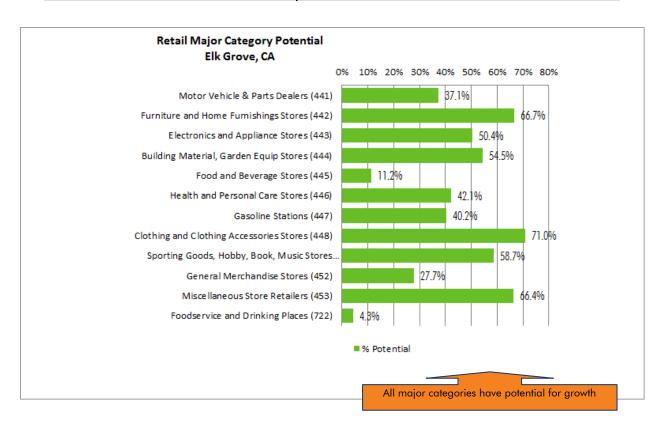

All major retail categories show potential for growth in the city of Elk Grove.

The following chart displays each major retail category and the percent difference between 2015 demand and supply. "% Potential" is the retail leakage of resident dollars spent (demand) outside of the city boundary as a percent of the overall demand. Numbers can fall above or below zero where a positive number indicates a lack of retail within the city to meet the resident's retail needs and the city is not importing consumers from outside to spend in their market. This could be seen as an opportunity for a retailer and the city. A negative number indicates that sales have surpassed the resident's demand and are being imported from consumers residing outside of the city. From a city perspective this is good. However, a retailer could see the area as over saturated. Review of the Retail Market Power section will provide further details.

The following report shows that for Elk Grove there is potential for growth in every major retail category as residential demand is not being met fully within the city boundaries. With the exception of a few subcategories such as:

- Supermarkets (Grocery excluding convenience stores),
- Limited-Service Eating Places
- Department Stores (except discount department stores)
- Children & Infant Clothing Stores

Elk Grove overall is not capturing as many retail dollars as is available from residents alone.

### Demand & Supply by Retail Store Type

| Retail Market Power Opportunity Gap                |                            |                 |                 |             |
|----------------------------------------------------|----------------------------|-----------------|-----------------|-------------|
| Retail Stores 2015                                 |                            | Elk Grove       | e, CA           |             |
| Major Categories                                   | Demand                     | Supply          | Opportunity     |             |
| Retail Stores                                      | (Consumer<br>Expenditures) | (Retail Sales)  | Gap/Surplus     | % Potential |
| Total Retail Sales Incl Eating and Drinking Places | \$2,681,314,711            | \$1,604,260,503 | \$1,077,054,208 | 40.2%       |
|                                                    |                            |                 |                 |             |
| Motor Vehicle & Parts Dealers (441)                | 530,182,748                | 333,271,768     | 196,910,980     | 37.1%       |
| Furniture and Home Furnishings Stores (442)        | 53,711,070                 | 17,891,614      | 35,819,456      | 66.7%       |
| Electronics and Appliance Stores (443)             | 49,852,630                 | 24,720,135      | 25,132,495      | 50.4%       |
| Building Material, Garden Equip Stores (444)       | 279,157,353                | 127,068,046     | 152,089,307     | 54.5%       |
| Food and Beverage Stores (445)                     | 330,217,452                | 293,197,290     | 37,020,162      | 11.2%       |
| Health and Personal Care Stores (446)              | 133,282,607                | 77,196,133      | 56,086,474      | 42.1%       |
| Gasoline Stations (447)                            | 237,134,302                | 141,768,963     | 95,365,339      | 40.2%       |
| Clothing and Clothing Accessories Stores (448)     | 135,102,592                | 39,176,646      | 95,925,946      | 71.0%       |
| Sporting Goods, Hobby, Book, Music Stores (451)    | 53,473,206                 | 22,103,040      | 31,370,166      | 58.7%       |
| General Merchandise Stores (452)                   | 317,549,021                | 229,535,583     | 88,013,438      | 27.7%       |
| Miscellaneous Store Retailers (453)                | 66,062,559                 | 22,208,955      | 43,853,604      | 66.4%       |
| Foodservice and Drinking Places (722)              | 267,489,362                | 255,969,495     | 11,519,867      | 4.3%        |