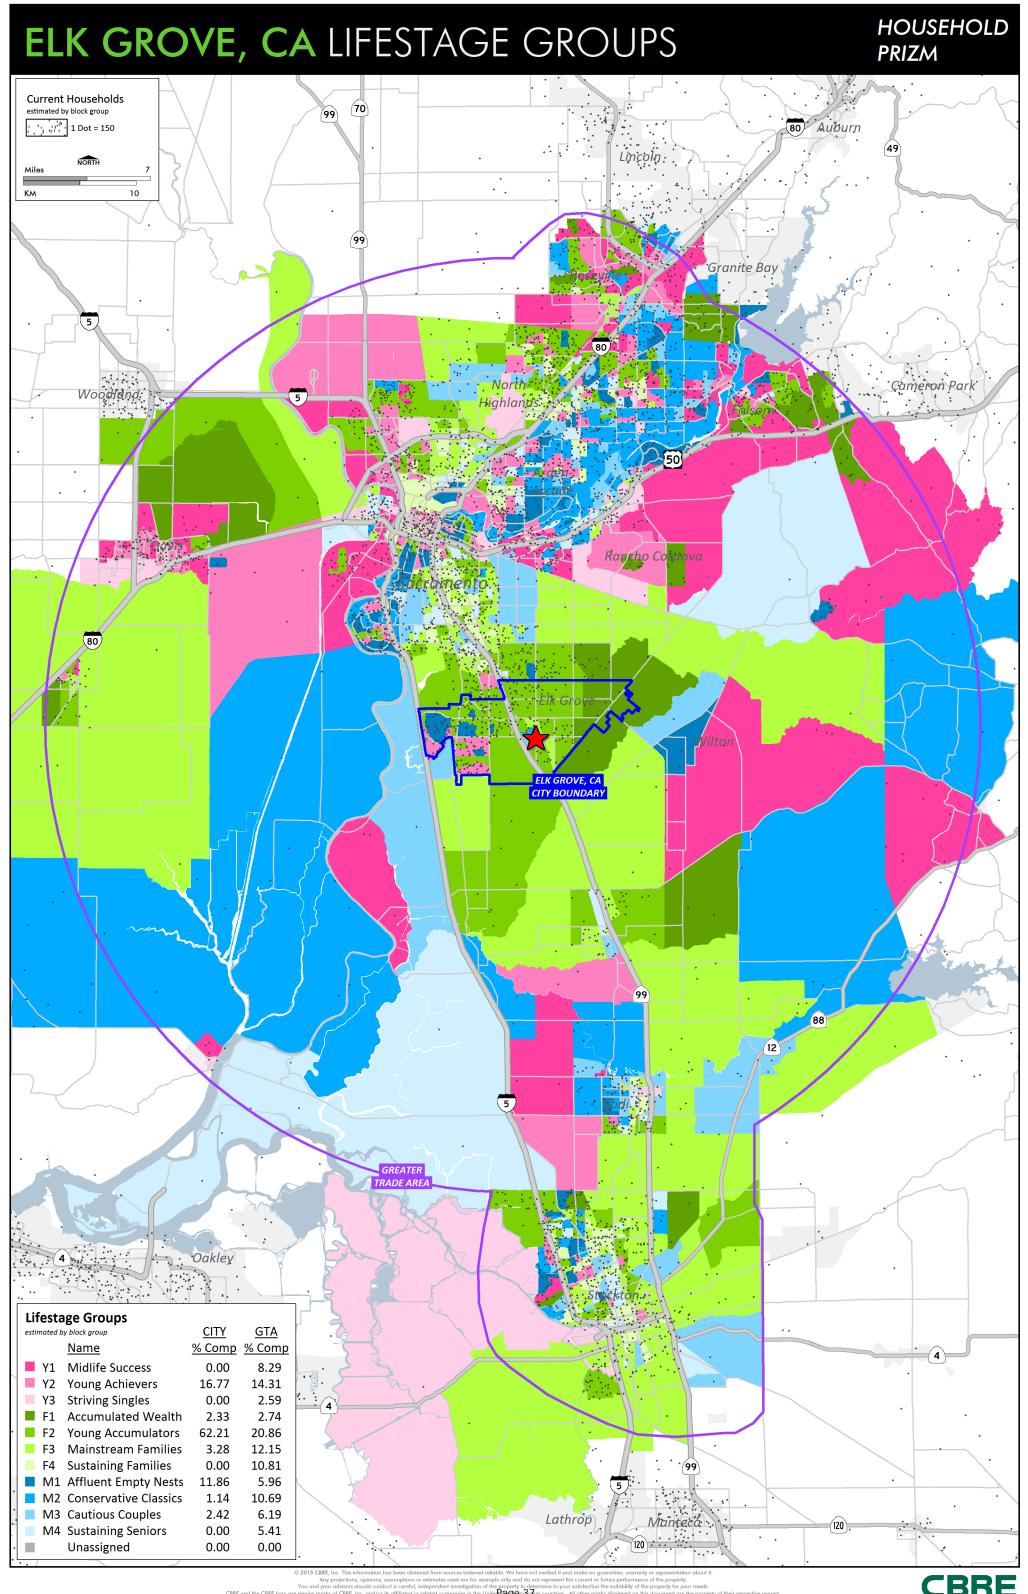

Within each of the above Social Groups are tiers of sub-groups that assemble the 66 segments by levels of household density and affluence. For the City of Elk Grove, 58% of the households are found in the top tier of the Urban Social Group – Urban Uptown. The segments in Urban Uptown are home to the nation's wealthiest urban consumers. Members of this social group tend to be affluent to middle class, college educated and ethnically diverse, with above-average concentrations of Asian and Hispanic Americans. Although this group is diverse in terms of housing styles and family sizes, residents share an upscale urban perspective that's reflected in their marketplace choices. Urban Uptown consumers tend to frequent the arts, shop at exclusive retailers, drive luxury imports, travel abroad and spend heavily on computer and wireless technology. Review the maps in this section to get a visual representation of where the dominant sub-groups are located within both the City and GTA.

In Elk Grove, the majority of households are found in the **Family Life** category (47%) and specifically the **Young Accumulators** (38%) sub group which is most dominant. Young Accumulators are college educated and ethnically diverse families with kids at home that have fashioned comfortable, upscale lifestyles in their mid-sized homes. They favor outdoor sports, kid-friendly technology and adult toys like campers, powerboats and motorcycles. This group also accounts for the largest group of **Workplace Population** in the City at 71%. The Greater Trade area finds this Family Life group to be dominant as well with 17% of the resident households and 14% of the workplace population represented. Maps are provided in the Household Segmentation section that displays the dominance of each Lifestage Group at a Block Group geography level.