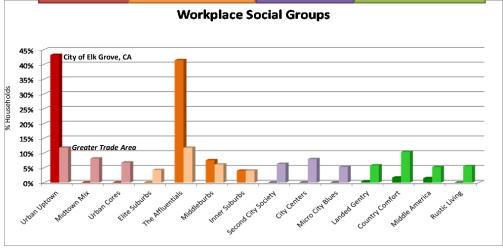

<sup>\*</sup> Included in the Appendix are Segment Descriptions for all 66 Prizm Segments.

Review these for a more detailed explanation of the segmentation data.

The urbanization model, which combines individual segments into broader classifications by population density and affluence levels, was applied to these areas to define "Social Groups." The following are totals by main **Social Group** category:

| Trade Area         | Urban | Suburban | Second City | Town & Rural |
|--------------------|-------|----------|-------------|--------------|
| Elk Grove, CA      | 63.9% | 32.8%    | 0%          | 3.2%         |
| Greater Trade Area | 50.8% | 27.5%    | 15.7%       | 6.0%         |