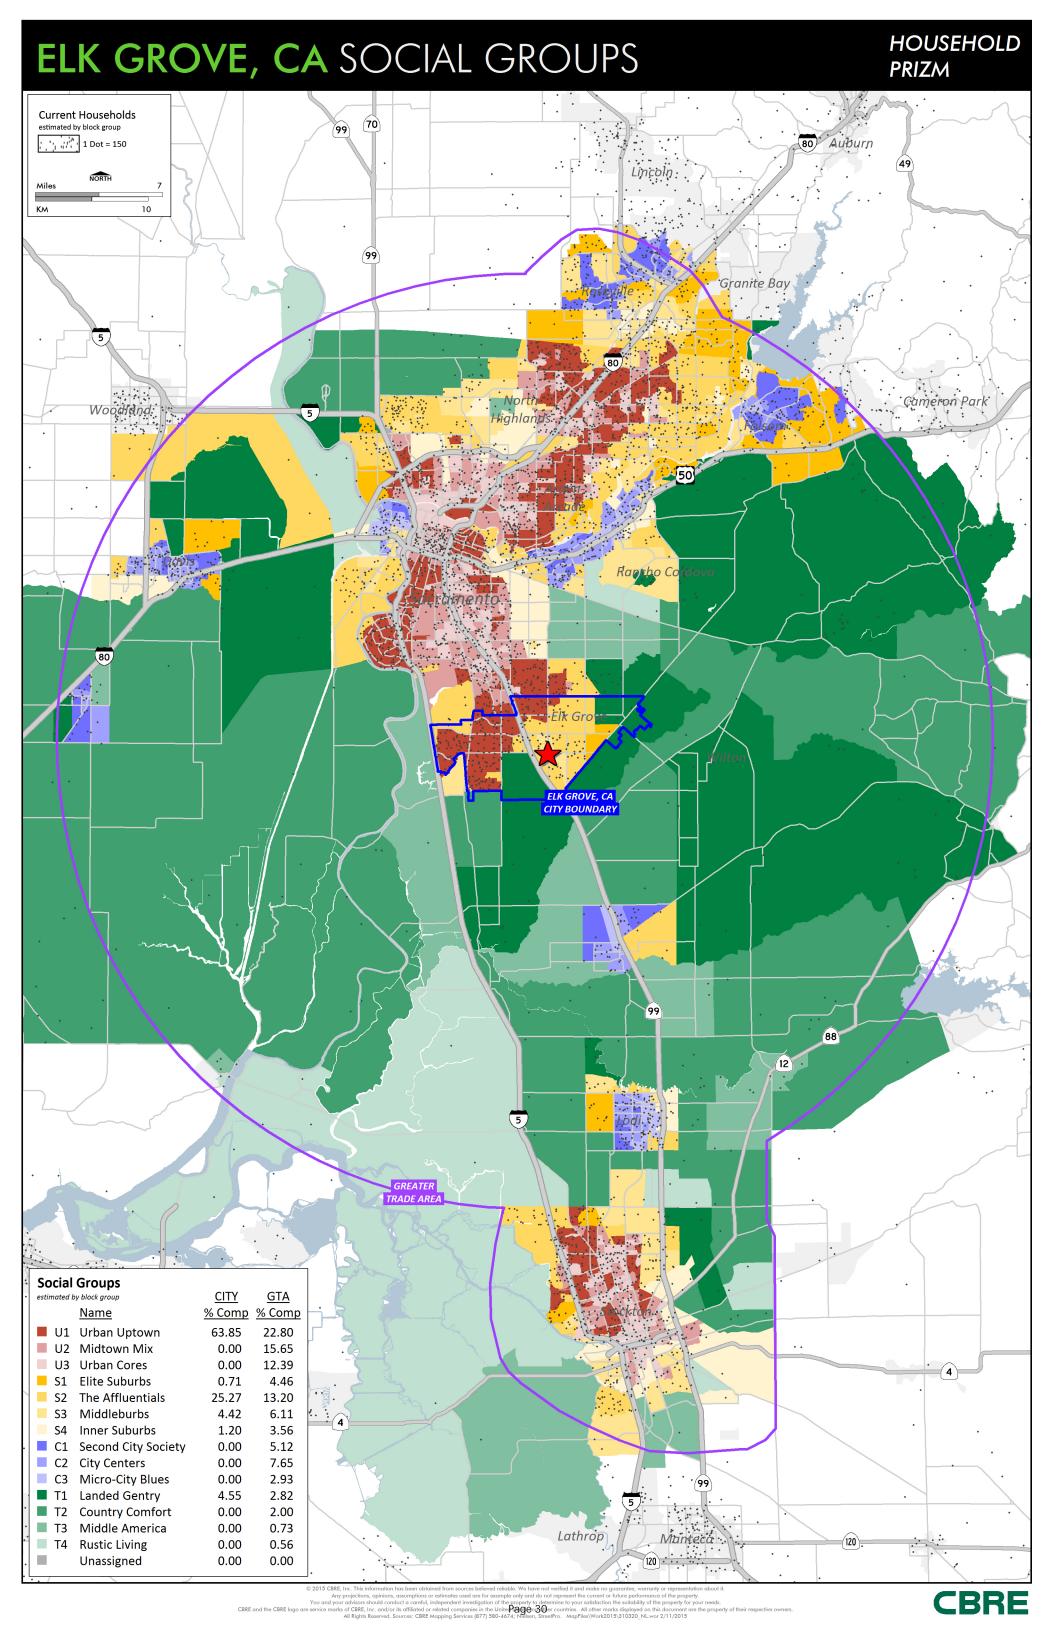

<sup>\*</sup> Included in the Appendix are Segment Descriptions for all 66 Prizm Segments.

Review these for a more detailed explanation of the segmentation data.

The urbanization model, which combines individual segments into broader classifications by population density and affluence levels, was applied to these areas to define "Social Groups." The following are totals by main **Social Group** category:

| Trade Area         | Urban | Suburban | Second City | Town & Rural |
|--------------------|-------|----------|-------------|--------------|
| Elk Grove, CA      | 63.9% | 32.8%    | 0%          | 3.2%         |
| Greater Trade Area | 50.8% | 27.5%    | 15.7%       | 6.0%         |

Within each of the above Social Groups are tiers of sub-groups that assemble the 66 segments by levels of household density and affluence. For the City of Elk Grove, 58% of the households are found in the top tier of the Urban Social Group – Urban Uptown. The segments in Urban Uptown are home to the nation's wealthiest urban consumers. Members of this social group tend to be affluent to middle class, college educated and ethnically diverse, with above-average concentrations of Asian and Hispanic Americans. Although this group is diverse in terms of housing styles and family sizes, residents share an upscale urban perspective that's reflected in their marketplace choices. Urban Uptown consumers tend to frequent the arts, shop at exclusive retailers, drive luxury imports, travel abroad and spend heavily on computer and wireless technology. Review the maps in this section to get a visual representation of where the dominant sub-groups are located within both the City and GTA.