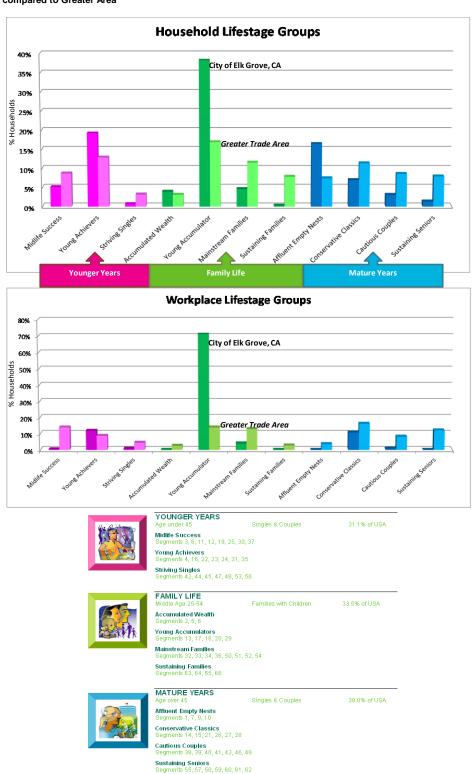

**Lifestage Groups** are also important to review and is another way to group the segments, this time by incorporating affluence, householder age and whether there are children living at home.

| Trade Area         | Younger Years | Family Life | Mature Years |
|--------------------|---------------|-------------|--------------|
| Elk Grove, CA      | 25.1%         | 47.0%       | 27.9%        |
| Greater Trade Area | 24.9%         | 39.6%       | 35.5%        |

In Elk Grove, the majority of households are found in the **Family Life** category (47%) and specifically the **Young Accumulators** (38%) sub group which is most dominant. Young Accumulators are college educated and ethnically diverse families with kids at home that have fashioned comfortable, upscale lifestyles in their mid-sized homes. They favor outdoor sports, kid-friendly technology and adult toys like campers, powerboats and motorcycles. This group also accounts for the largest group of **Workplace Population** in the City at 71%. The Greater Trade area finds this Family Life group to be dominant as well with 17% of the resident households and 14% of the workplace population represented. Maps are provided in the Household Segmentation section that displays the dominance of each Lifestage Group at a Block Group geography level.