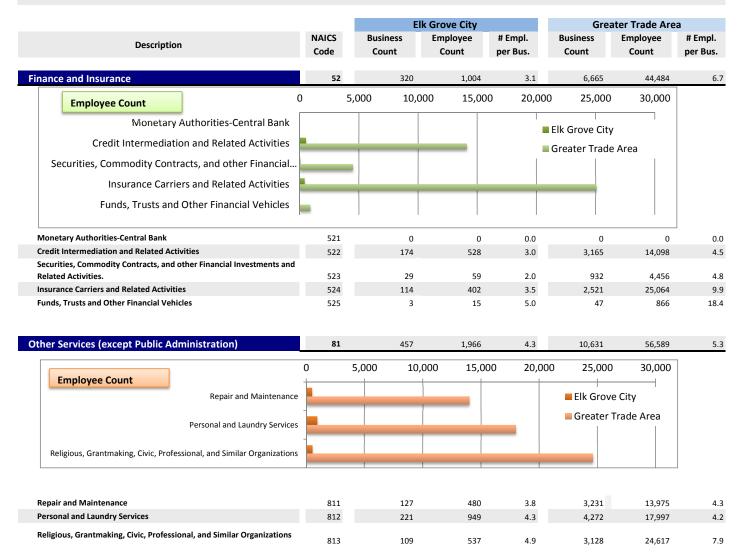

and Beverage Stores Health and Personal Care Stores Gasoline Stations Clothing and Accessories Stores Sporting Goods, Hobby, Book, and Music Stores General Merchandise Stores Miscellaneous Store Retailers Nonstore Retailers  Ccommodation and Food Services  Employee Count Food Services and Drinking Places  Accommodation | 444<br>445<br>446<br>447<br>448<br>451<br>452<br>453<br>454 | 67<br>57<br>44<br>21<br>63<br>55<br>22<br>79<br>19 | 628 2,095 470 118 447 412 1,284 403 60 4,875                            | 9.4 36.8 10.7 5.6 7.1 7.5 58.4 5.1 3.2 18.2                    | 1,362<br>1,521<br>892<br>529<br>1,332<br>755<br>398<br>1,828<br>287<br>5,214 | 15,502<br>25,341<br>9,643<br>2,279<br>9,413<br>5,457<br>22,411<br>9,341<br>1,581<br>76,159 | 1 1 1 5 5        |

### **Business Employment**





### **Business Employment**



|                                                                          |       | Е        | lk Grove City |          | Greater Trade Area |          |          |  |
|--------------------------------------------------------------------------|-------|----------|---------------|----------|--------------------|----------|----------|--|
| Description                                                              | NAICS | Business | Employee      | # Empl.  | Business           | Employee | # Empl.  |  |
| ·                                                                        | Code  | Count    | Count         | per Bus. | Count              | Count    | per Bus. |  |
| Agriculture, Forestry, Fishing and Hunting                               | 11    | 13