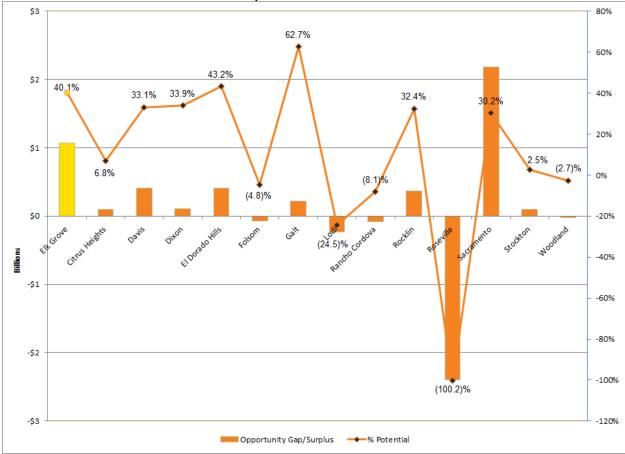

### **Demand Potential Comparison to Surrounding Cities**

|                 | 2015 Consumer          |                        |                  |             |
|-----------------|------------------------|------------------------|------------------|-------------|
|                 | Expenditures:          | 2015 Retail Sales:     |                  |             |
|                 | Total Retail Sales     | Total Retail Sales     |                  |             |
|                 | (Incl Eating, Drinking | (Incl Eating, Drinking | Opportunity      |             |
| CITY NAME       | Places)                | Places)                | Gap/Surplus      | % Potential |
| Elk Grove       | \$2,682,270,733        | \$1,607,552,751        | \$1,074,717,982  | 40.1%       |
| Citrus Heights  | \$1,383,562,541        | \$1,288,969,580        | \$94,592,961     | 6.8%        |
| Davis           | \$1,220,199,149        | \$816,075,842          | \$404,123,307    | 33.1%       |
| Dixon           | \$304,414,067          | \$201,142,969          | \$103,271,098    | 33.9%       |
| El Dorado Hills | \$939,204,255          | \$533,017,590          | \$406,186,665    | 43.2%       |
| Folsom          | \$1,417,644,103        | \$1,486,370,847        | -\$68,726,744    | -4.8%       |
| Galt            | \$355,206,445          | \$132,525,435          | \$222,681,010    | 62.7%       |
| Lodi            | \$931,323,786          | \$1,159,299,913        | -\$227,976,127   | -24.5%      |
| Rancho Cordova  | \$1,035,570,445        | \$1,119,765,987        | -\$84,195,542    | -8.1%       |
| Rocklin         | \$1,140,362,262        | \$770,894,358          | \$369,467,904    | 32.4%       |
| Roseville       | \$2,394,022,539        | \$4,792,146,846        | -\$2,398,124,307 | -100.2%     |
| Sacramento      | \$7,228,557,530        | \$5,045,577,349        | \$2,182,980,181  | 30.2%       |
| Stockton        | \$3,915,079,139        | \$3,817,332,679        | \$97,746,460     | 2.5%        |
| Woodland        | \$845,181,630          | \$867,908,954          | -\$22,727,324    | -2.7%       |

In the chart above, Sacramento is shown as having 30% greater resident demand than the retail sales reflect, therefore a leakage of over \$2 billion dollars has occurred. However, in Roseville, the retail sales surpass the resident demand by over \$2 billion meaning they are importing sales from consumers residing elsewhere.

Elk Grove reports a 40% potential or leakage of \$1.1 billion. The following chart displays this information graphically: