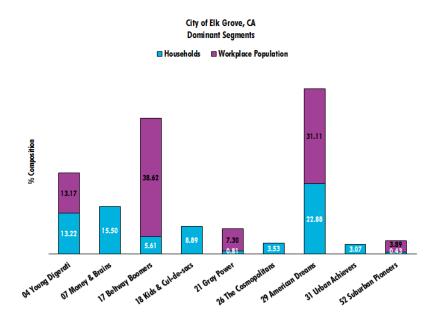

Dominant resident and workplace household segments for Elk Grove include:

4 – Young Digerati (HH 13.2% /WP 2.0%) 26 – The Cosmopolitans (HH 3.5% / WP 5.1%)

7 – Money & Brains (15.5% / 4.9%) 29 – American Dreams (22.9% / 9.3%)

17 – Beltway Boomers (5.6% / 1.4%) 31 – Urban Achievers (3.1% / 4.8%)

18 – Kids & Cul-de-Sacs (8.9% / 3.8%) 52 - Suburban Pioneers (.4% /3.9%)

21 - Gray Power (.9% / 7.3%)

These segments account for 74% (38,516) of resident households and 94% (32,620) of workplace population.

Elk Grove residents are predominately well educated and compensated white collar and professional or management level families, many with kids. This city is a mix of Urban and Suburban households with above average income producing assets. The workplace population brings a greater Suburban type household into the daytime mix of segments adding a greater percentage of older, midscale and downscale income levels to the existing young urban families.