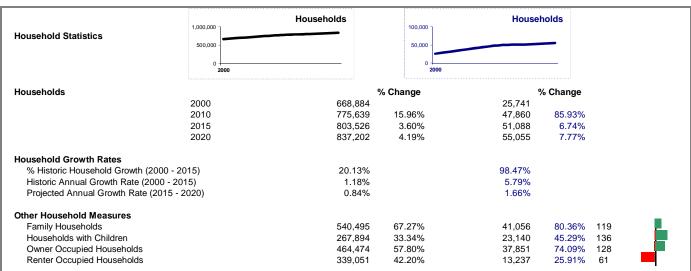

Following are some findings from the detailed report:

- The City of Elk Grove has shown moderate growth since 2000 and for the 15-year period from 2000 to 2015 reports 11% growth in population as well as 7% household growth. The greatest growth for the city occurred from 2000 to 2010 with population increase of 95% however growth has slowed in the past five years.
- ▶ Growth in Elk Grove is expected to continue for the next five years with an estimated population increase of 9% and household growth of 8%.
- ► The GTA reports a population growth of 4% from 2000 to 2015 with a projected continued growth of 4.3%.
- ▶ Owner Occupied households, along with Family Households and Households with Children, Index higher for the City when compared to the GTA.
- ▶ Income variables are also higher for the City with the **Average Effective Buying Income** at \$74,782 compared to the GTA \$58,478.
- Median Owner Occupied Housing value is higher in Elk Grove with Census data reporting \$299,339 and \$280,678 for the GTA.
- ► Elk Grove's estimated **Income by Households** Index higher than the GTA for ranges \$50,000 or more.
- Race breakdown shows ethnic diversity in both the GTA and City, however, the Asian Alone and Native Hawaiian & Other Pacific Islander Alone population Index more strongly in the City of Elk Grove.
- ▶ 33% of the Elk Grove population over 35 years old holds a **Bachelor's Degree or Higher**
- Employment in "Management, Business and Financial Operations" as well as "Professional and Related Occupations" Index above the GTA.