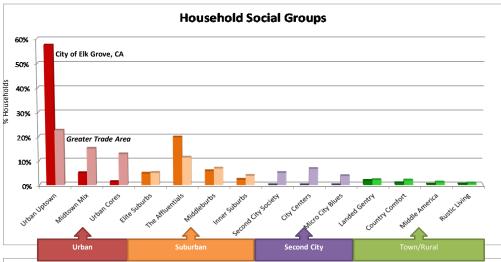

<sup>\*</sup> Included in the Appendix are Segment Descriptions for all 66 Prizm Segments.

Review these for a more detailed explanation of the segmentation data.

The urbanization model, which combines individual segments into broader classifications by population density and affluence levels, was applied to these areas to define "Social Groups." The following are totals by main **Social Group** category:

| Trade Area         | Urban | Suburban | Second City | Town & Rural |
|--------------------|-------|----------|-------------|--------------|
| Elk Grove, CA      | 63.9% | 32.8%    | 0%          | 3.2%         |
| Greater Trade Area | 50.8% | 27.5%    | 15.7%       | 6.0%         |

Within each of the above Social Groups are tiers of sub-groups that assemble the 66 segments by levels of household density and affluence. For the City of Elk Grove, 58% of the households are found in the top tier of the Urban Social Group – Urban Uptown. The segments in Urban Uptown are home to the nation's wealthiest urban consumers. Members of this social group tend to be affluent to middle class, college educated and ethnically diverse, with above-average concentrations of Asian and Hispanic Americans. Although this group is diverse in terms of housing styles and family sizes, residents share an upscale urban perspective that's reflected in their marketplace choices. Urban Uptown consumers tend to frequent the arts, shop at exclusive retailers, drive luxury imports, travel abroad and spend heavily on computer and wireless technology. Review the maps in this section to get a visual representation of where the dominant sub-groups are located within both the City and GTA.