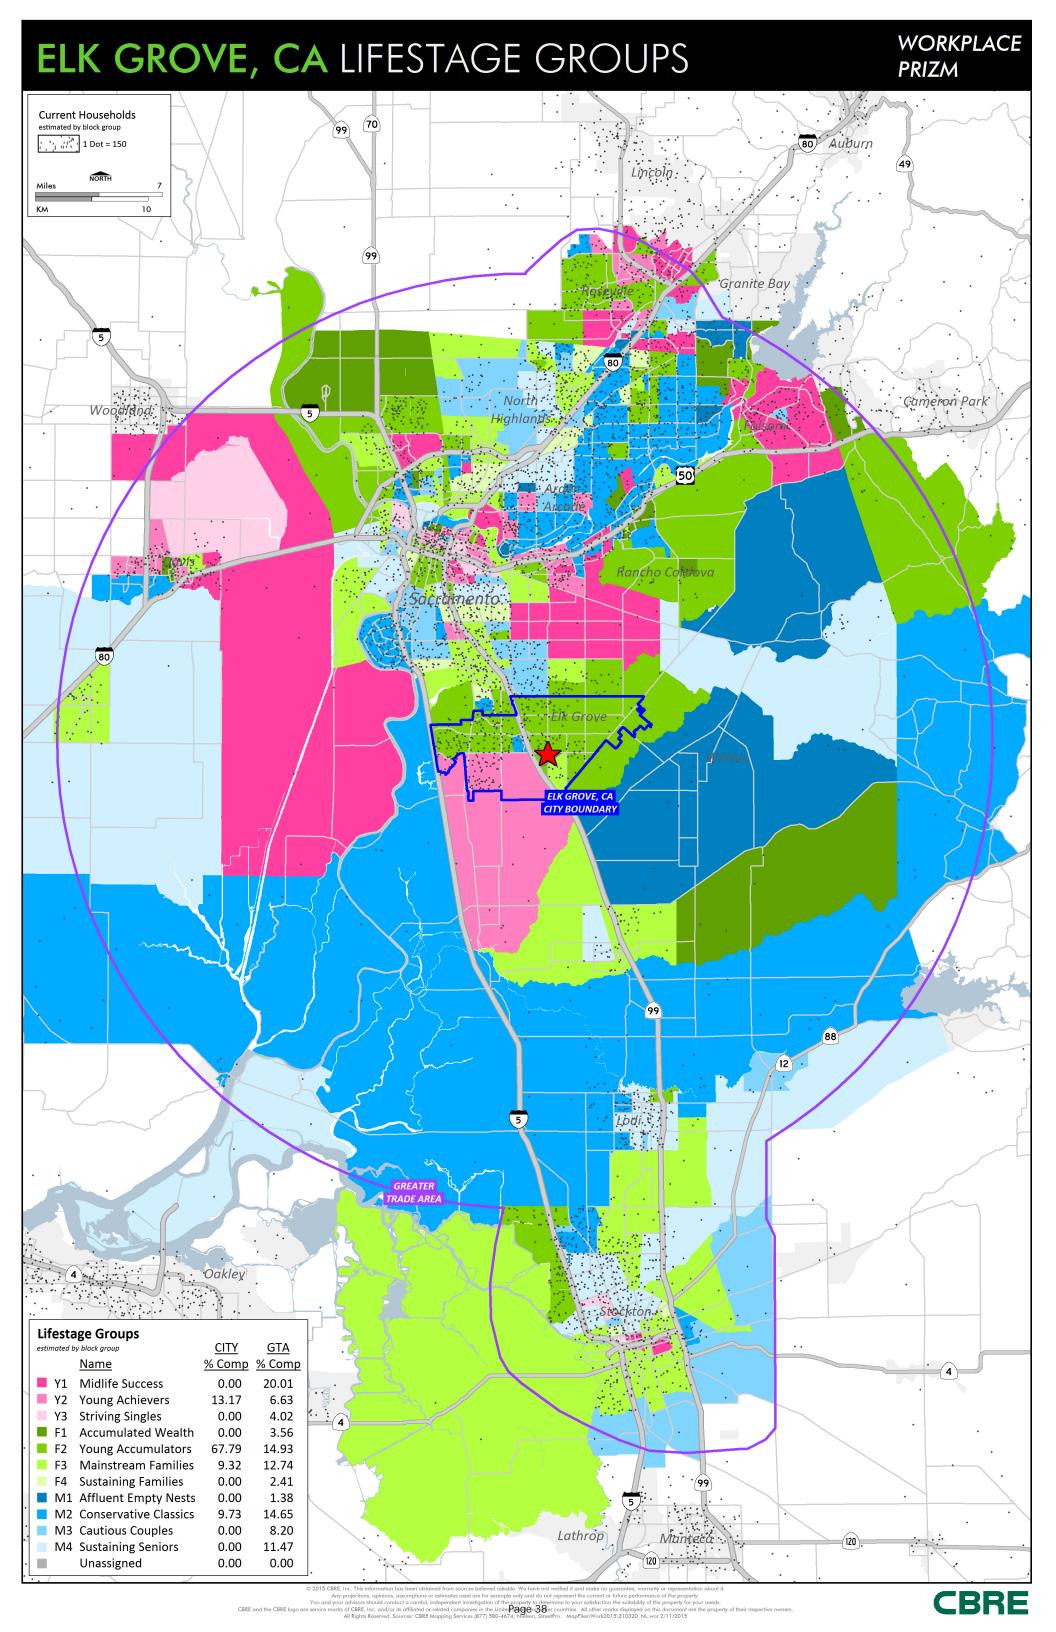

Within each of the above Social Groups are tiers of sub-groups that assemble the 66 segments by levels of household density and affluence. For the City of Elk Grove, 58% of the households are found in the top tier of the Urban Social Group – Urban Uptown. The segments in Urban Uptown are home to the nation's wealthiest urban consumers. Members of this social group tend to be affluent to middle class, college educated and ethnically diverse, with above-average concentrations of Asian and Hispanic Americans. Although this group is diverse in terms of housing styles and family sizes, residents share an upscale urban perspective that's reflected in their marketplace choices. Urban Uptown consumers tend to frequent the arts, shop at exclusive retailers, drive luxury imports, travel abroad and spend heavily on computer and wireless technology. Review the maps in this section to get a visual representation of where the dominant sub-groups are located within both the City and GTA.

In Elk Grove, the majority of households are found in the **Family Life** category (47%) and specifically the **Young Accumulators** (38%) sub group which is most dominant. Young Accumulators are college educated and ethnically diverse families with kids at home that have fashioned comfortable, upscale lifestyles in their mid-sized homes. They favor outdoor sports, kid-friendly technology and adult toys like campers, powerboats and motorcycles. This group also accounts for the largest group of **Workplace Population** in the City at 71%. The Greater Trade area finds this Family Life group to be dominant as well with 17% of the resident households and 14% of the workplace population represented. Maps are provided in the Household Segmentation section that displays the dominance of each Lifestage Group at a Block Group geography level.