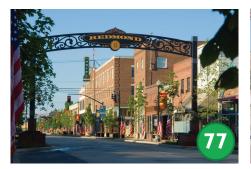

**Directional Signs** 

Historic, Water Tower Sign

What types and forms of public art are appropriate in Old Town? 7 (Select all that apply)

**Thematic Mural** 

Civic

**Pedestrian Art** 

What type and character of signs are appropriate in Old Town? (Select all preferred)