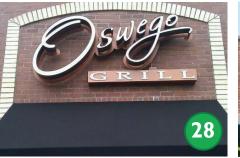

Sidewalk Signs

Small Neon Signs

Freestanding Business Sign

**Channel Letter Signs** 