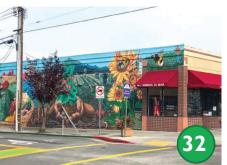

**Directional Signs** 

Historic, Water Tower Sign

What types and forms of public art are appropriate in Old Town? 7 (Select all that apply)

**Thematic Mural** 

Civic

**Pedestrian Art** 

What type and character of signs are appropriate in Old Town? (Select all preferred)

### Freestanding Metal Sign

Attached Building Sign

**Urban Art** 

Interactive