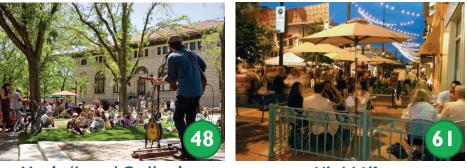

**Directional Signs** 

Historic, Water Tower Sign

What types and forms of public art are appropriate in Old Town? 7 (Select all that apply)

**Thematic Mural** 

Civic

**Pedestrian Art** 

What type and character of signs are appropriate in Old Town? (Select all preferred)