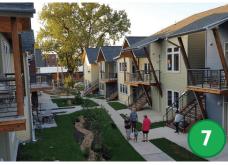

**Directional Signs** 

Historic, Water Tower Sign

What types and forms of public art are appropriate in Old Town? 7 (Select all that apply)

**Thematic Mural** 

Civic

**Pedestrian Art** 

What type and character of signs are appropriate in Old Town? (Select all preferred)