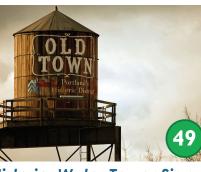

**Directional Signs** 

Historic, Water Tower Sign

What types and forms of public art are appropriate in Old Town? 7 (Select all that apply)

**Thematic Mural** 

Civic

**Pedestrian Art** 

What type and character of signs are appropriate in Old Town? (Select all preferred)