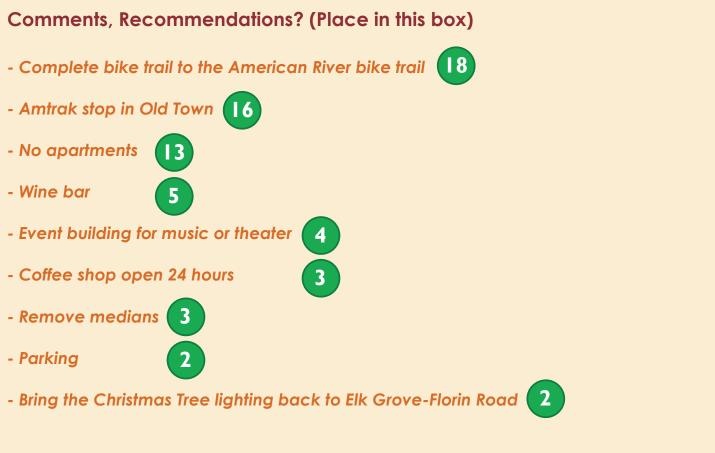

### **4** What attractions or programs would bring you to Old Town?

**Night Life** 

Family Activities/Events