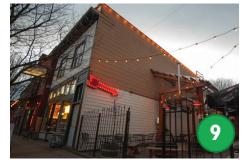

Sidewalk Signs

Small Neon Signs

Freestanding Business Sign

**Channel Letter Signs** 