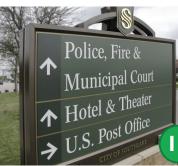

**Directional Signs** 

Historic, Water Tower Sign

What types and forms of public art are appropriate in Old Town? 7 (Select all that apply)

**Thematic Mural** 

Civic

**Pedestrian Art** 

What type and character of signs are appropriate in Old Town? (Select all preferred)