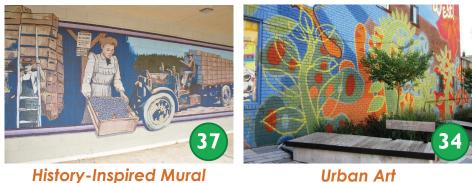

**Directional Signs** 

Historic, Water Tower Sign

What types and forms of public art are appropriate in Old Town? 7 (Select all that apply)

**Thematic Mural** 

Civic

**Pedestrian Art** 

What type and character of signs are appropriate in Old Town? (Select all preferred)

### Freestanding Metal Sign

Attached Building Sign

**Urban Art** 

Interactive