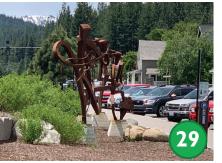

**Directional Signs** 

Historic, Water Tower Sign

What types and forms of public art are appropriate in Old Town? 7 (Select all that apply)

**Thematic Mural** 

Civic

**Pedestrian Art** 

What type and character of signs are appropriate in Old Town? (Select all preferred)

### Freestanding Metal Sign

Attached Building Sign

**Urban Art** 

Interactive