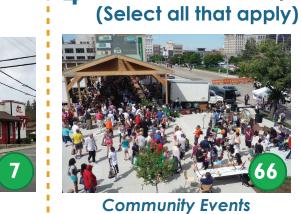

**Directional Signs** 

Historic, Water Tower Sign

What types and forms of public art are appropriate in Old Town? 7 (Select all that apply)

**Thematic Mural** 

Civic

**Pedestrian Art** 

What type and character of signs are appropriate in Old Town? (Select all preferred)