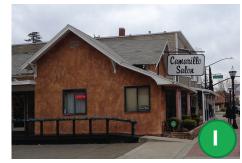

## **Old Town Elk Grove** Special Planning Area

What character of architecture is appropriate for new development? (Select all that apply)

Storefront Pattern, Rhythm

Adaptive Reuse Examples

Modern, Pedestrian-Scaled