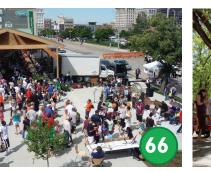

**Directional Signs** 

Historic, Water Tower Sign

What types and forms of public art are appropriate in Old Town? 7 (Select all that apply)

**Thematic Mural** 

Civic

**Pedestrian Art** 

What type and character of signs are appropriate in Old Town? (Select all preferred)