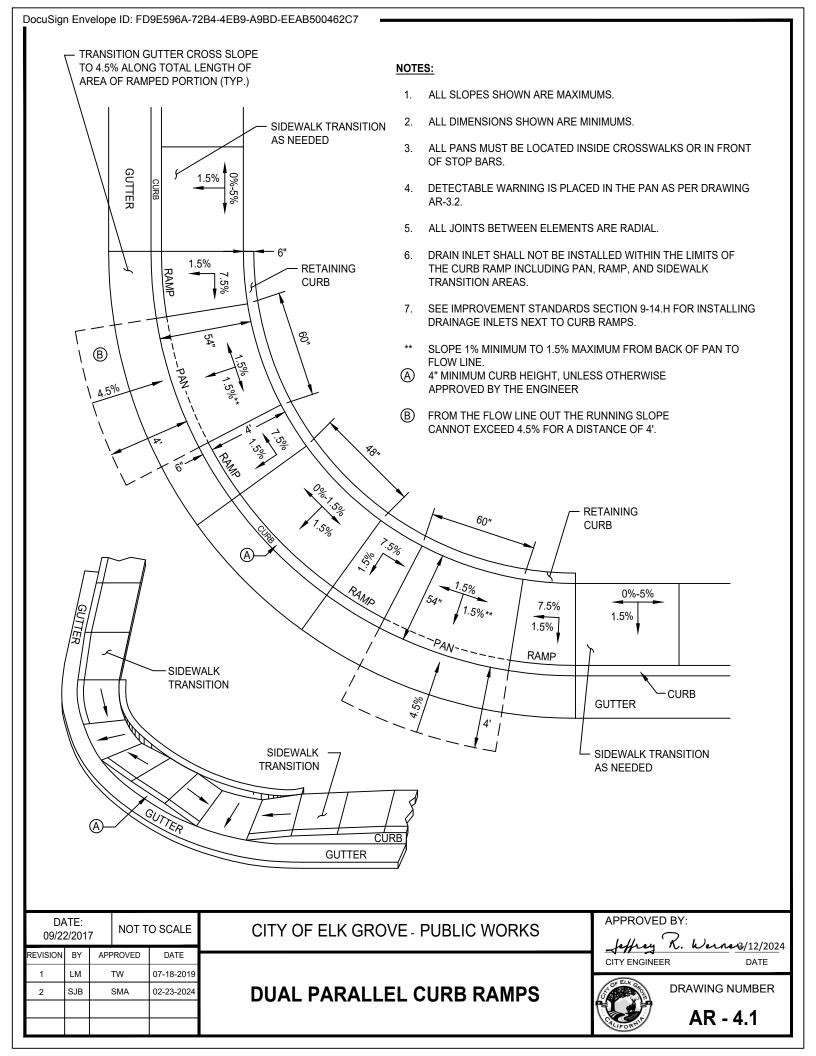

## **Update:**

- 1. Modification to Standard Drawing:
  - a. AR-4.1 DUAL PARALLEL CURB RAMPS, adding notes 6 and 7 to clarify installation of curb ramps next to drainage inlets.
  - b. Adding an "As needed" note regarding sidewalk transition areas.

## **Effect of Update**:

- 1. These modifications will clarify installation of dual parallel curb ramps in residential streets with smaller radii for new development projects.
- 2. The modifications will also refer to the requirement to coordinate the locations of drainage inlets next to curb returns.