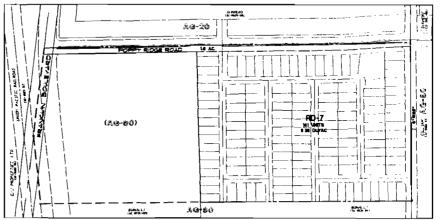

# PROPOSED ZONING

#### EXISTING USE AGRICULTUR-L

PROPOSED USE. SINGLE FAMILY RESIDENTIAL

EXISTING ZONING.

PROPOSED ZONING

|          |                                                         | EXISTING | ZONING | PROPOSED ZONING |       |           | DIFFERENCE |       |
|----------|---------------------------------------------------------|----------|--------|-----------------|-------|-----------|------------|-------|
| LAND USE |                                                         | AREA     | UNITS  | AREA            | UNITS | DENSITY   | AREA       | UNITS |
| AG-80    | AGRICULTURE - 80 ACRE MINIMUM PARCELS                   | 237      | l      |                 |       |           | (23 1)     | æ     |
| RD-7     | SINGLE FAMILY RESIDENTIAL (1 du/ac)<br>POPPY RIDGE ROAD |          |        | 22 I            | 141   | 638 du/ac | 22 l<br>16 | 14)   |
|          |                                                         | 237 AC   | 1      | 23 T AC         | 141   |           | ØØ         | 140   |