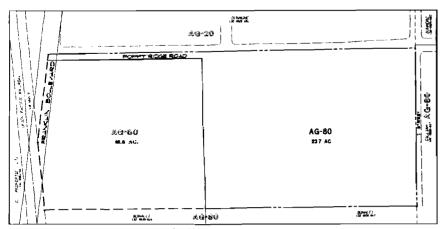

# **EXISTING ZONING**

#### EXISTING USE AGRICULTUR-L

PROPOSED USE. SINGLE FAMILY RESIDENTIAL

EXISTING ZONING.

PROPOSED ZONING

|          |                                                         | EXISTING | ZONING | PROPOSED ZONING |       |           | DIFFERENCE |       |
|----------|---------------------------------------------------------|----------|--------|-----------------|-------|-----------|------------|-------|
| LAND USE |                                                         | AREA     | UNITS  | AREA            | UNITS | DENSITY   | AREA       | UNITS |
| AG-80    | AGRICULTURE - 80 ACRE MINIMUM PARCELS                   | 237      | l      |                 |       |           | (23 1)     | æ     |
| RD-7     | SINGLE FAMILY RESIDENTIAL (1 du/ac)<br>POPPY RIDGE ROAD |          |        | 22 I            | 141   | 638 du/ac | 22 l<br>16 | 14)   |
|          |                                                         | 237 AC   | 1      | 23 T AC         | 141   |           | ØØ         | 140   |