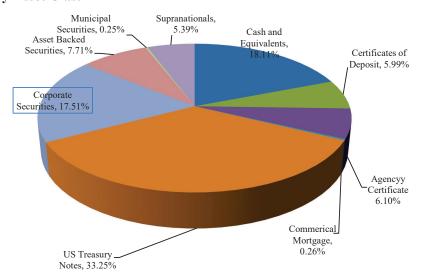

#### **Portfolio by Asset Class**

| Investment Description                   | Portfolio at<br>Cost | Effective<br>Monthly Yield |  |  |  |  |
|------------------------------------------|----------------------|----------------------------|--|--|--|--|
| Cash and Equivalents                     | 18.11%               | 4.93%                      |  |  |  |  |
| LAIF                                     | 0.00%                | 4.58%                      |  |  |  |  |
| Certificates of Deposit                  | 5.99%                | 0.53%                      |  |  |  |  |
| Agency Certificates                      | 6.10%                | 1.33%                      |  |  |  |  |
| Commerical Mortgage                      | 0.26%                | 3.92%                      |  |  |  |  |
| US Treasury Notes                        | 33.25%               | 1.39%                      |  |  |  |  |
| Corporate Securities                     | 17.51%               | 2.13%                      |  |  |  |  |
| Asset Backed Securities                  | 7.71%                | 2.33%                      |  |  |  |  |
| Municipal Securities                     | 0.25%                | 0.20%                      |  |  |  |  |
| Supranationals                           | 5.39%                | 0.53%                      |  |  |  |  |
| External Third Party Investment Managers |                      |                            |  |  |  |  |
| State Treasurer's Office (L              | \$ 422               |                            |  |  |  |  |