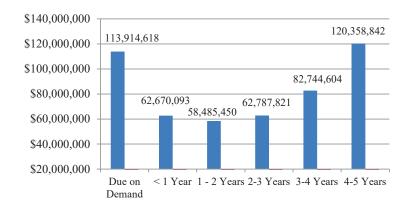

#### **Maturity Schedule**

| Maturity      | Market Value   | %       |
|---------------|----------------|---------|
| Due on Demand |                |         |
|               | 113,914,618    | 22.74%  |
| < 1 Year      | 62,670,093     | 12.51%  |
| 1 - 2 Years   | 58,485,450     | 11.67%  |
| 2-3 Years     | 62,787,821     | 12.53%  |
| 3-4 Years     | 82,744,604     | 16.52%  |
| 4-5 Years     | 120,358,842    | 24.03%  |
| Total         | \$ 500,961,428 | 100.00% |