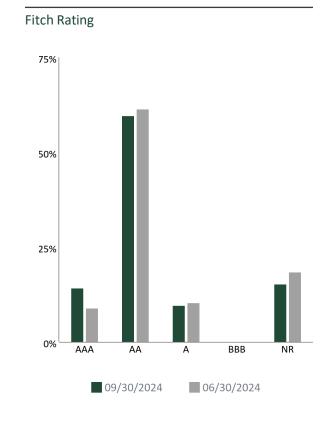

Elk Grove City Council December 11, 2024 Page 3 of 5

The City's portfolio of securities (excluding cash, LAIF, and CalTRUST) maintains its duration in line with its performance-measuring benchmark. Duration is a risk measure indicating the portfolio's fair value sensitivity to changes in interest rates. As of September 30, 2024, the portfolio's duration was 2.53 years, which is 104% of its duration target, as measured by the portfolio's risk and performance-measuring benchmark (which had a duration of 2.52 years). In addition, the portfolio continues to maintain strong diversification in sectors, issuers, and maturities. The portfolio has also outperformed the benchmark on the total rate of return over the last 12 months, out perperformed the benchmark during the quarter ended September 30, 2024.