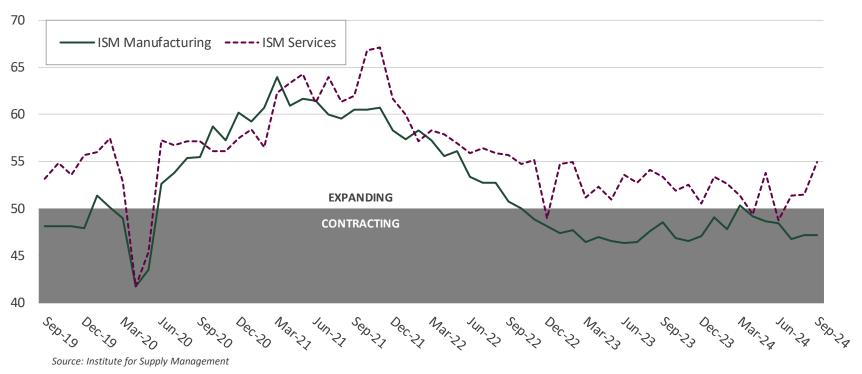

# ECONOMIC OUTLOOK (Excerpted from Chandler Investment Report for The City of Elk Grove, as of September 30, 2024)

Recent economic data suggests positive but slower growth this year fueled by consumer spending. While the consumer has been resilient, declining savings rates, growing credit card debt, higher delinquencies, and a moderating labor market pose potential headwinds to future economic growth. Inflationary trends are subsiding, but core levels remain above the Fed's target. The labor market is showing signs of cooling, reflecting an improved balance between supply and demand for workers. Given the

Elk Grove City Council December 11, 2024 Page 4 of 5

cumulative effects of restrictive monetary policy and tighter financial conditions, Chandler believes the economy will gradually soften and the Fed will continue to lower rates at a measured pace through this year with the ability to move more aggressively should the employment data warrant.

The Federal Open Market Committee (FOMC) delivered the first rate cut of the easing cycle with a 50 basis point cut at the September meeting. Although a reduction in the Fed Funds Rate was widely anticipated, the magnitude was somewhat of a surprise, as market participants were split between whether the FOMC would cut by 25 basis points or 50 basis points. Chair Jerome Powell reiterated previous statements acknowledging that monetary policy has shifted into a more balanced approach addressing price stability and full employment in tandem. The Fed released the quarterly Summary of Economic Projections (SEP) which now forecasts a substantially lower median Fed Funds Rate expectation among Fed Governors in 2025 due to lower inflation expectations and a higher projected unemployment rate. Chandler believes the Fed will continue to lower rates at a measured pace through this year with the ability to move more aggressively should the employment data warrant.