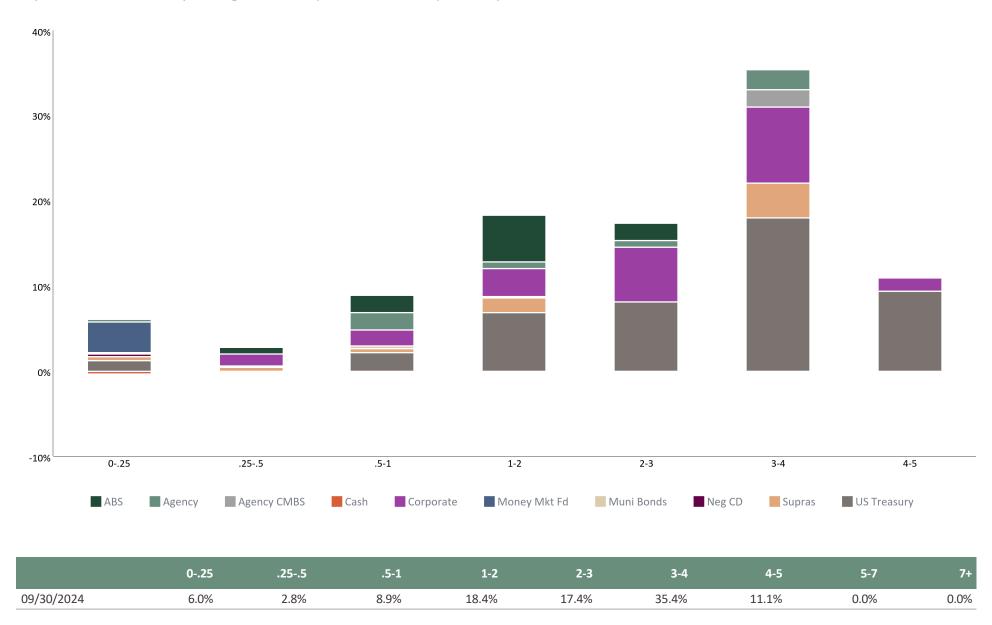

#### **Maturity Schedule**

| Maturity      | Market Value   | %       |
|---------------|----------------|---------|
| Due on Demand |                |         |
|               | 113,914,618    | 22.74%  |
| < 1 Year      | 62,670,093     | 12.51%  |
| 1 - 2 Years   | 58,485,450     | 11.67%  |
| 2-3 Years     | 62,787,821     | 12.53%  |
| 3-4 Years     | 82,744,604     | 16.52%  |
| 4-5 Years     | 120,358,842    | 24.03%  |
| Total         | \$ 500,961,428 | 100.00% |