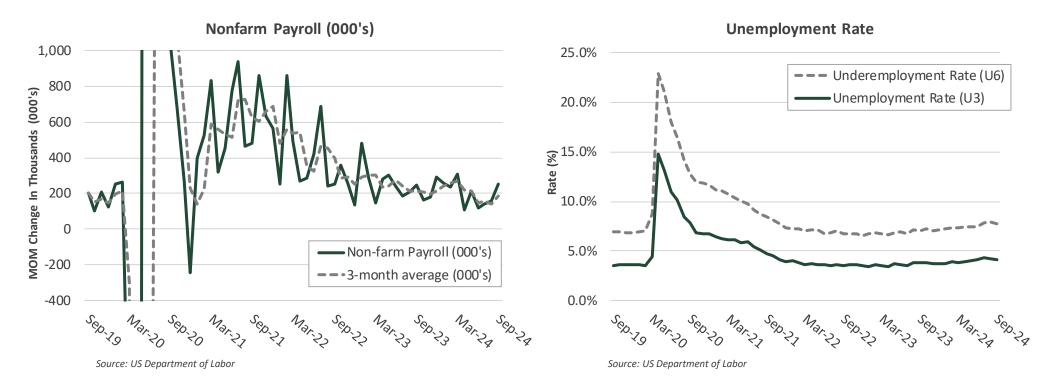

The Federal Open Market Committee (FOMC) delivered the first rate cut of the easing cycle with a 50 basis point cut at the September meeting. Although a reduction in the Fed Funds Rate was widely anticipated, the magnitude was somewhat of a surprise, as market participants were split between whether the FOMC would cut by 25 basis points or 50 basis points. Chair Jerome Powell reiterated previous statements acknowledging that monetary policy has shifted into a more balanced approach addressing price stability and full employment in tandem. The Fed released the quarterly Summary of Economic Projections (SEP) which now forecasts a substantially lower median Fed Funds Rate expectation among Fed Governors in 2025 due to lower inflation expectations and a higher projected unemployment rate. Chandler believes the Fed will continue to lower rates at a measured pace through this year with the ability to move more aggressively should the employment data warrant.