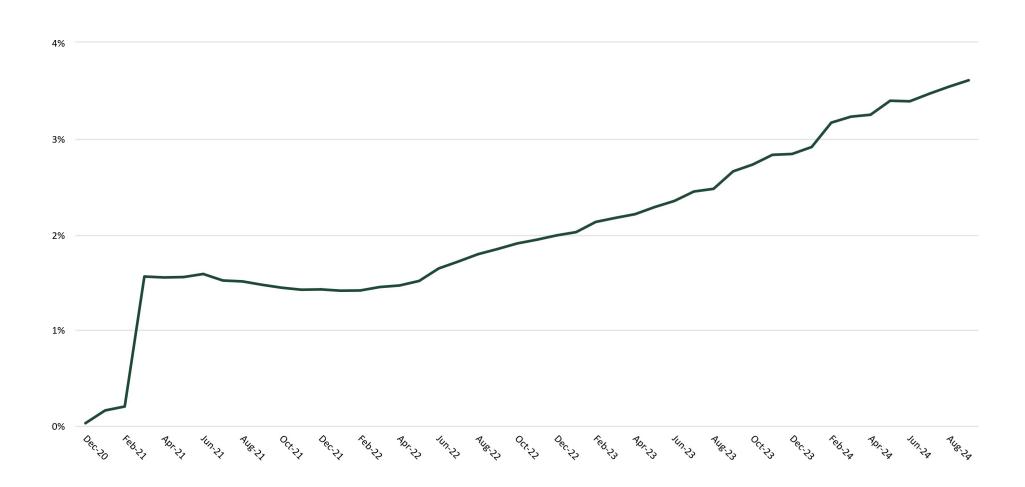

The investment portfolio return comprises interest income and fair value appreciation, which is a function of movements in interest rates available in the capital markets. Interest income continues to be robust, and the securities investment portfolio is expected to earn 3.61% for the next year, up from 3.39% last quarter. When LAIF, CalTRUST, and cash are included, the expected earnings increase to 3.92%. The City's investment advisor also reports total return, including periodic income earned, realized gains and losses, and unrealized gains and losses.