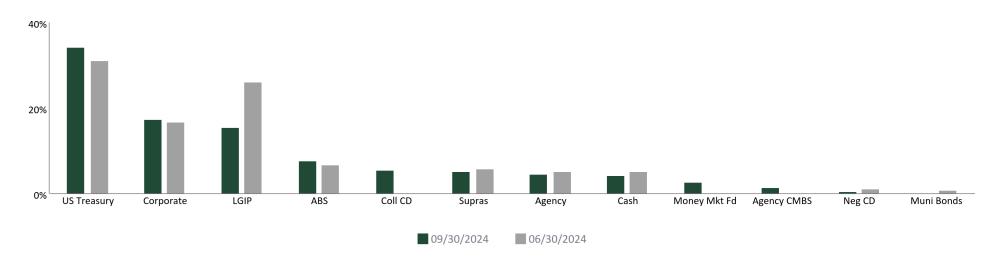

#### **Portfolio by Asset Class**

| Investment Description                   | Portfolio at<br>Cost | Effective<br>Monthly Yield |  |  |  |  |
|------------------------------------------|----------------------|----------------------------|--|--|--|--|
| Cash and Equivalents                     | 18.11%               | 4.93%                      |  |  |  |  |
| LAIF                                     | 0.00%                | 4.58%                      |  |  |  |  |
| Certificates of Deposit                  | 5.99%                | 0.53%                      |  |  |  |  |
| Agency Certificates                      | 6.10%                | 1.33%                      |  |  |  |  |
| Commerical Mortgage                      | 0.26%                | 3.92%                      |  |  |  |  |
| US Treasury Notes                        | 33.25%               | 1.39%                      |  |  |  |  |
| Corporate Securities                     | 17.51%               | 2.13%                      |  |  |  |  |
| Asset Backed Securities                  | 7.71%                | 2.33%                      |  |  |  |  |
| Municipal Securities                     | 0.25%                | 0.20%                      |  |  |  |  |
| Supranationals                           | 5.39%                | 0.53%                      |  |  |  |  |
| External Third Party Investment Managers |                      |                            |  |  |  |  |
| State Treasurer's Office (L              | \$ 422               |                            |  |  |  |  |