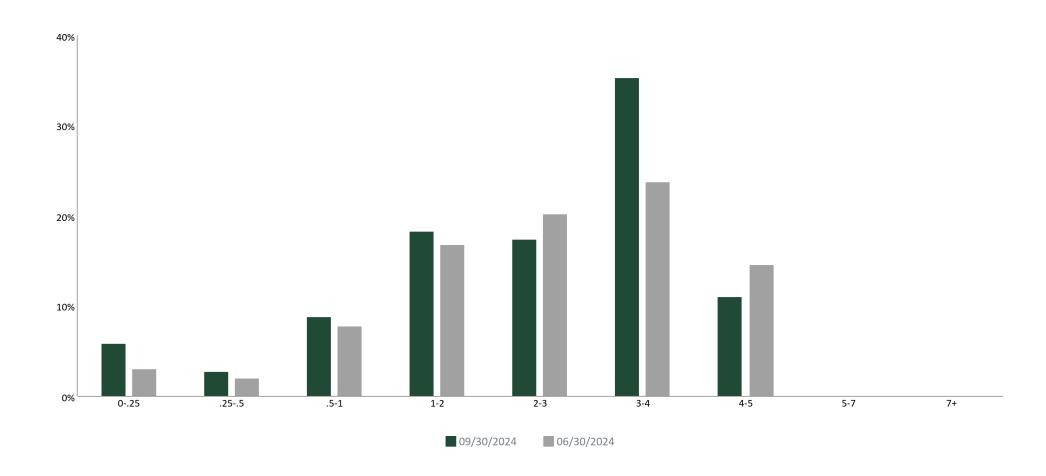

Those funds not held in the short-duration investment pools or cash are invested in a diversified portfolio of securities as allowed by state law and the City's investment policy. The portfolio's duration, sector allocation, and maturity structure are actively managed throughout the quarter. The City's consolidated investments maintain an average maturity of 796 days. The City's portfolio is designed to provide safety and liquidity and continues to meet its goals. City staff and the City's investment adviser continue to focus on any market dynamics that pose risks to the portfolio.

Elk Grove City Council December 11, 2024 Page 3 of 5

The City's portfolio of securities (excluding cash, LAIF, and CalTRUST) maintains its duration in line with its performance-measuring benchmark. Duration is a risk measure indicating the portfolio's fair value sensitivity to changes in interest rates. As of September 30, 2024, the portfolio's duration was 2.53 years, which is 104% of its duration target, as measured by the portfolio's risk and performance-measuring benchmark (which had a duration of 2.52 years). In addition, the portfolio continues to maintain strong diversification in sectors, issuers, and maturities. The portfolio has also outperformed the benchmark on the total rate of return over the last 12 months, out perperformed the benchmark during the quarter ended September 30, 2024.