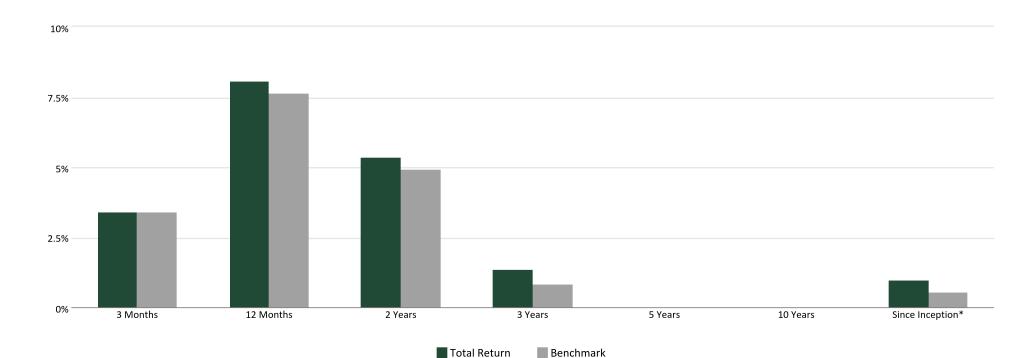

#### **ANALYSIS**

This quarterly financial report summarizes the status of the City's investments as of September 30, 2024. For the quarter-end, the City's treasury investments comprised investments with a book value of \$385 million and a market value of \$387 million. The Book Value represents the carrying value of the securities and is based on what the City paid for the security, net of amortization of premiums or accretion of discounts to date. In contrast, Market Value is a constantly changing amount based on how the securities markets value the City's portfolio. As a result, market values fluctuate with changes in interest rates, and price has an inverse relationship to interest rates. The total return for the 12 months ended September 30, 2024, as shown on the presentation, was 8.08%. This includes the change in fair value on paper (unrealized gain/loss). The book return (realized return) which excludes the unrealized gain/loss for the 12 months ended September 30, 2024 was 3.34%.

Elk Grove City Council December 11, 2024 Page 3 of 5

The City's portfolio of securities (excluding cash, LAIF, and CalTRUST) maintains its duration in line with its performance-measuring benchmark. Duration is a risk measure indicating the portfolio's fair value sensitivity to changes in interest rates. As of September 30, 2024, the portfolio's duration was 2.53 years, which is 104% of its duration target, as measured by the portfolio's risk and performance-measuring benchmark (which had a duration of 2.52 years). In addition, the portfolio continues to maintain strong diversification in sectors, issuers, and maturities. The portfolio has also outperformed the benchmark on the total rate of return over the last 12 months, out perperformed the benchmark during the quarter ended September 30, 2024.