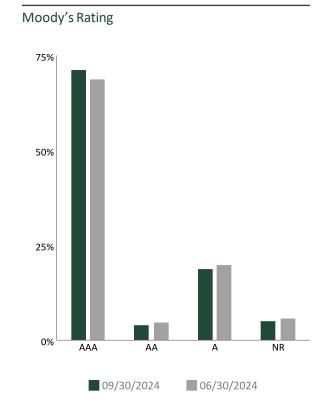

Elk Grove City Council December 11, 2024 Page 3 of 5

The City's portfolio of securities (excluding cash, LAIF, and CalTRUST) maintains its duration in line with its performance-measuring benchmark. Duration is a risk measure indicating the portfolio's fair value sensitivity to changes in interest rates. As of September 30, 2024, the portfolio's duration was 2.53 years, which is 104% of its duration target, as measured by the portfolio's risk and performance-measuring benchmark (which had a duration of 2.52 years). In addition, the portfolio continues to maintain strong diversification in sectors, issuers, and maturities. The portfolio has also outperformed the benchmark on the total rate of return over the last 12 months, out perperformed the benchmark during the quarter ended September 30, 2024.