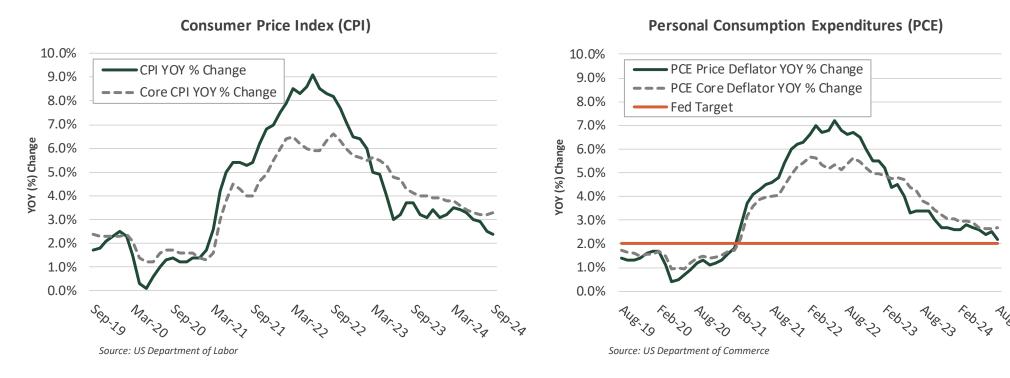

# ECONOMIC OUTLOOK (Excerpted from Chandler Investment Report for The City of Elk Grove, as of September 30, 2024)

Recent economic data suggests positive but slower growth this year fueled by consumer spending. While the consumer has been resilient, declining savings rates, growing credit card debt, higher delinquencies, and a moderating labor market pose potential headwinds to future economic growth. Inflationary trends are subsiding, but core levels remain above the Fed's target. The labor market is showing signs of cooling, reflecting an improved balance between supply and demand for workers. Given the

Elk Grove City Council December 11, 2024 Page 4 of 5

cumulative effects of restrictive monetary policy and tighter financial conditions, Chandler believes the economy will gradually soften and the Fed will continue to lower rates at a measured pace through this year with the ability to move more aggressively should the employment data warrant.

The Federal Open Market Committee (FOMC) delivered the first rate cut of the easing cycle with a 50 basis point cut at the September meeting. Although a reduction in the Fed Funds Rate was widely anticipated, the magnitude was somewhat of a surprise, as market participants were split between whether the FOMC would cut by 25 basis points or 50 basis points. Chair Jerome Powell reiterated previous statements acknowledging that monetary policy has shifted into a more balanced approach addressing price stability and full employment in tandem. The Fed released the quarterly Summary of Economic Projections (SEP) which now forecasts a substantially lower median Fed Funds Rate expectation among Fed Governors in 2025 due to lower inflation expectations and a higher projected unemployment rate. Chandler believes the Fed will continue to lower rates at a measured pace through this year with the ability to move more aggressively should the employment data warrant.

The US Treasury yield curve shifted lower in September following the 50 basis points rate cut by the FOMC mid-month. The 2-year Treasury yield fell 28 basis points to 3.64%, the 5-year Treasury dropped 15 basis points to 3.56%, and the 10-year Treasury yield declined 12 basispoints to 3.78%. The 2-year and 10-year Treasury yield points on the curve began to normalize to +14 basis points at September month-end versus -2 basis points at August month-end. The spread between the 2-year Treasury and 10-year Treasury yield one year ago was -47 basis points. The inversion between 3-month and 10-year Treasuries ended the month of September at -85 basis points.