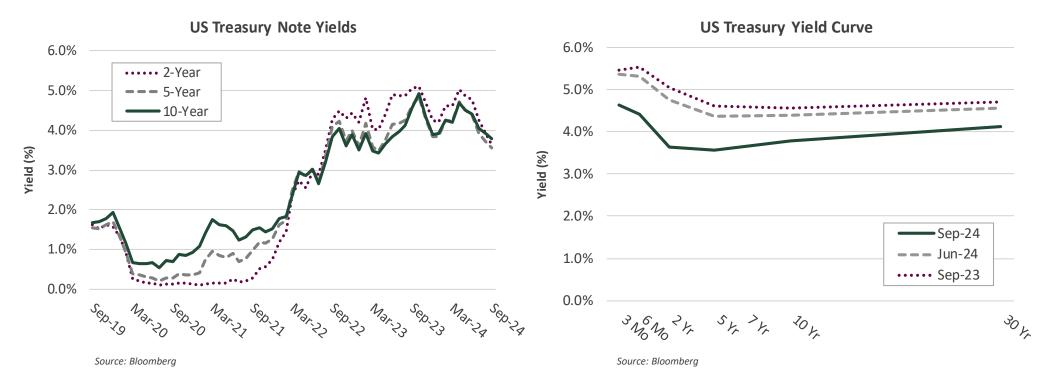

The US Treasury yield curve shifted lower in September following the 50 basis points rate cut by the FOMC mid-month. The 2-year Treasury yield fell 28 basis points to 3.64%, the 5-year Treasury dropped 15 basis points to 3.56%, and the 10-year Treasury yield declined 12 basispoints to 3.78%. The 2-year and 10-year Treasury yield points on the curve began to normalize to +14 basis points at September month-end versus -2 basis points at August month-end. The spread between the 2-year Treasury and 10-year Treasury yield one year ago was -47 basis points. The inversion between 3-month and 10-year Treasuries ended the month of September at -85 basis points.