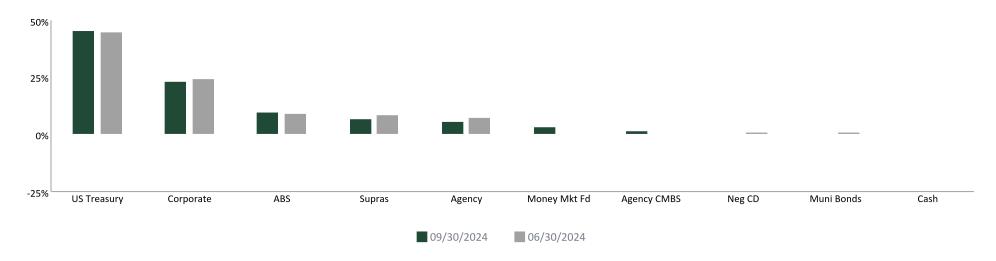

#### **Portfolio by Asset Class**

| Investment Description                   | Portfolio at<br>Cost | Effective<br>Monthly Yield |  |  |  |  |
|------------------------------------------|----------------------|----------------------------|--|--|--|--|
| Cash and Equivalents                     | 18.11%               | 4.93%                      |  |  |  |  |
| LAIF                                     | 0.00%                | 4.58%                      |  |  |  |  |
| Certificates of Deposit                  | 5.99%                | 0.53%                      |  |  |  |  |
| Agency Certificates                      | 6.10%                | 1.33%                      |  |  |  |  |
| Commerical Mortgage                      | 0.26%                | 3.92%                      |  |  |  |  |
| US Treasury Notes                        | 33.25%               | 1.39%                      |  |  |  |  |
| Corporate Securities                     | 17.51%               | 2.13%                      |  |  |  |  |
| Asset Backed Securities                  | 7.71%                | 2.33%                      |  |  |  |  |
| Municipal Securities                     | 0.25%                | 0.20%                      |  |  |  |  |
| Supranationals                           | 5.39%                | 0.53%                      |  |  |  |  |
| External Third Party Investment Managers |                      |                            |  |  |  |  |
| State Treasurer's Office (L              | \$ 422               |                            |  |  |  |  |