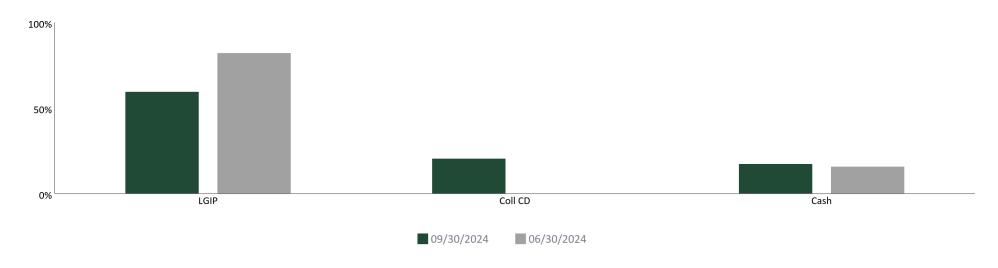

Funds held outside of the City's investment portfolio of securities are invested in the Local Agency Investment Fund (LAIF, the State Treasurer's investment pool), CalTRUST (a local government investment pool), and deposits with community banks in the form of certificates of deposit, or cash deposit accounts. These funds are generally kept in these shorter-term investments or cash to meet the City's periodic cash needs. The yields for these investments continue to be competitive due to elevated interest rates. However, the City's longer-duration investments in the portfolio of securities tend to outyield these shorter investments over the long run.