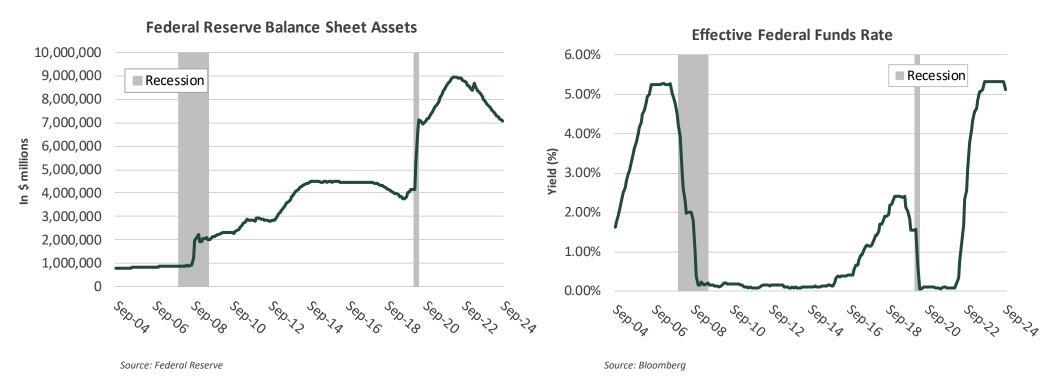

The Federal Open Market Committee (FOMC) delivered the first rate cut of the easing cycle with a 50 basis point cut at the September meeting. Although a reduction in the Fed Funds Rate was widely anticipated, the magnitude was somewhat of a surprise, as market participants were split between whether the FOMC would cut by 25 basis points or 50 basis points. Chair Jerome Powell reiterated previous statements acknowledging that monetary policy has shifted into a more balanced approach addressing price stability and full employment in tandem. The Fed released the quarterly Summary of Economic Projections (SEP) which now forecasts a substantially lower median Fed Funds Rate expectation among Fed Governors in 2025 due to lower inflation expectations and a higher projected unemployment rate. Chandler believes the Fed will continue to lower rates at a measured pace through this year with the ability to move more aggressively should the employment data warrant.