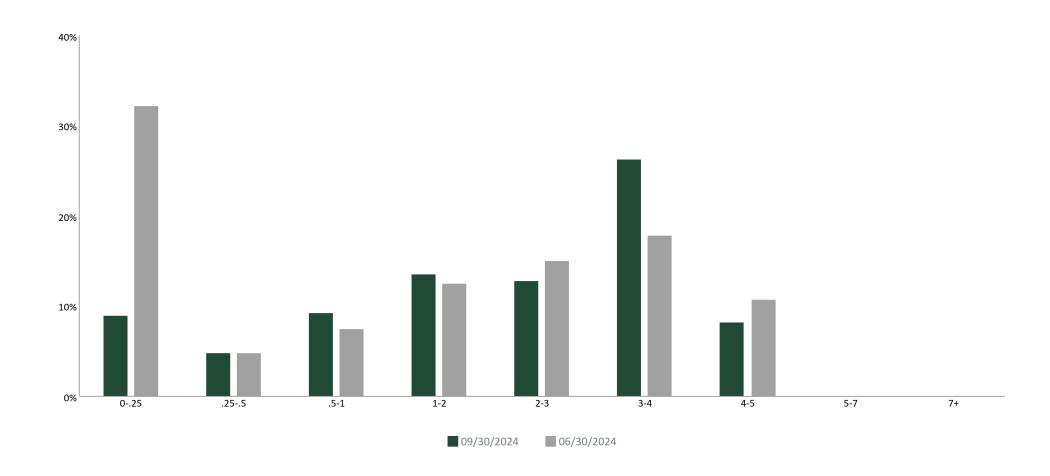

#### **Maturity Schedule**

| Maturity      | Market Value   | %       |
|---------------|----------------|---------|
| Due on Demand |                |         |
|               | 113,914,618    | 22.74%  |
| < 1 Year      | 62,670,093     | 12.51%  |
| 1 - 2 Years   | 58,485,450     | 11.67%  |
| 2-3 Years     | 62,787,821     | 12.53%  |
| 3-4 Years     | 82,744,604     | 16.52%  |
| 4-5 Years     | 120,358,842    | 24.03%  |
| Total         | \$ 500,961,428 | 100.00% |