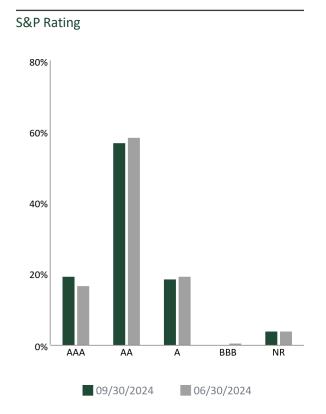

Elk Grove City Council December 11, 2024 Page 3 of 5

The City's portfolio of securities (excluding cash, LAIF, and CalTRUST) maintains its duration in line with its performance-measuring benchmark. Duration is a risk measure indicating the portfolio's fair value sensitivity to changes in interest rates. As of September 30, 2024, the portfolio's duration was 2.53 years, which is 104% of its duration target, as measured by the portfolio's risk and performance-measuring benchmark (which had a duration of 2.52 years). In addition, the portfolio continues to maintain strong diversification in sectors, issuers, and maturities. The portfolio has also outperformed the benchmark on the total rate of return over the last 12 months, out perperformed the benchmark during the quarter ended September 30, 2024.