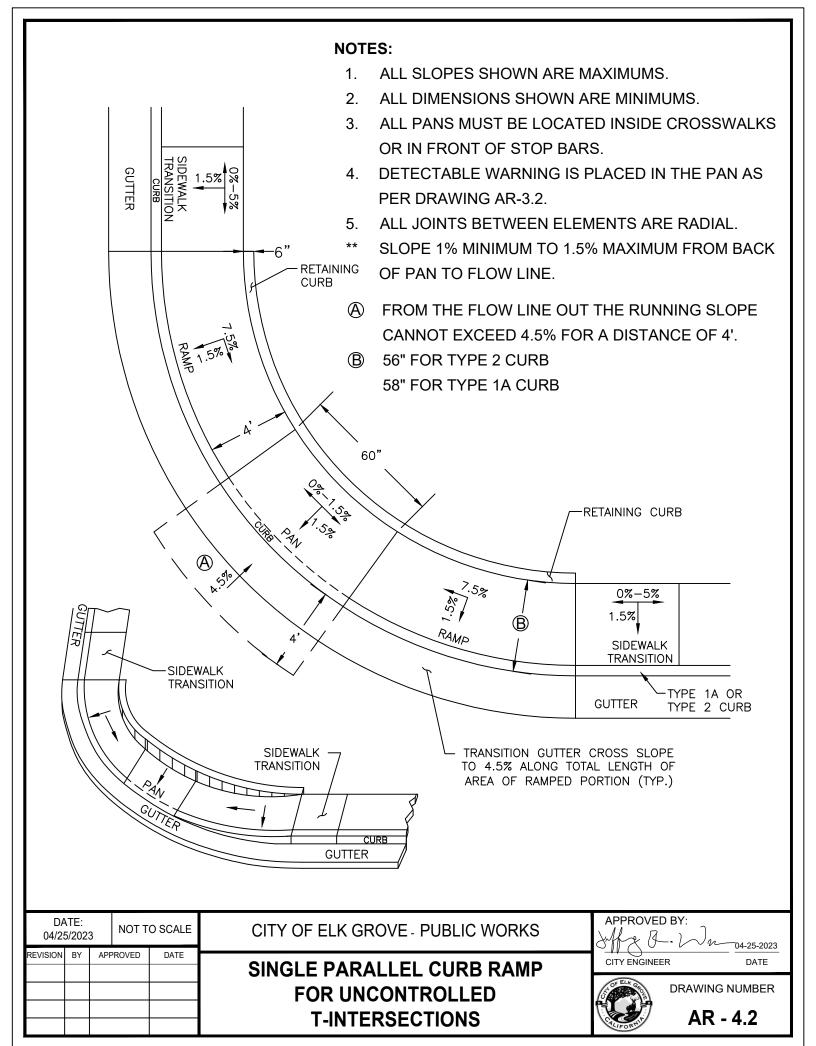

## **Update:**

1. New Standard Drawing AR-4.2:

a. New Standard Drawing AR-4.2, SINGLE PARALLEL CURB RAMP FOR UNCONTROLLED T-INTERSECTIONS.

## **Effect of Update**:

1. Current standards only include dual ADA curb ramps at each corner. This new standard drawing will provide a detail for uncontrolled T-intersections where only a single ADA curb ramp is to be installed per corner.