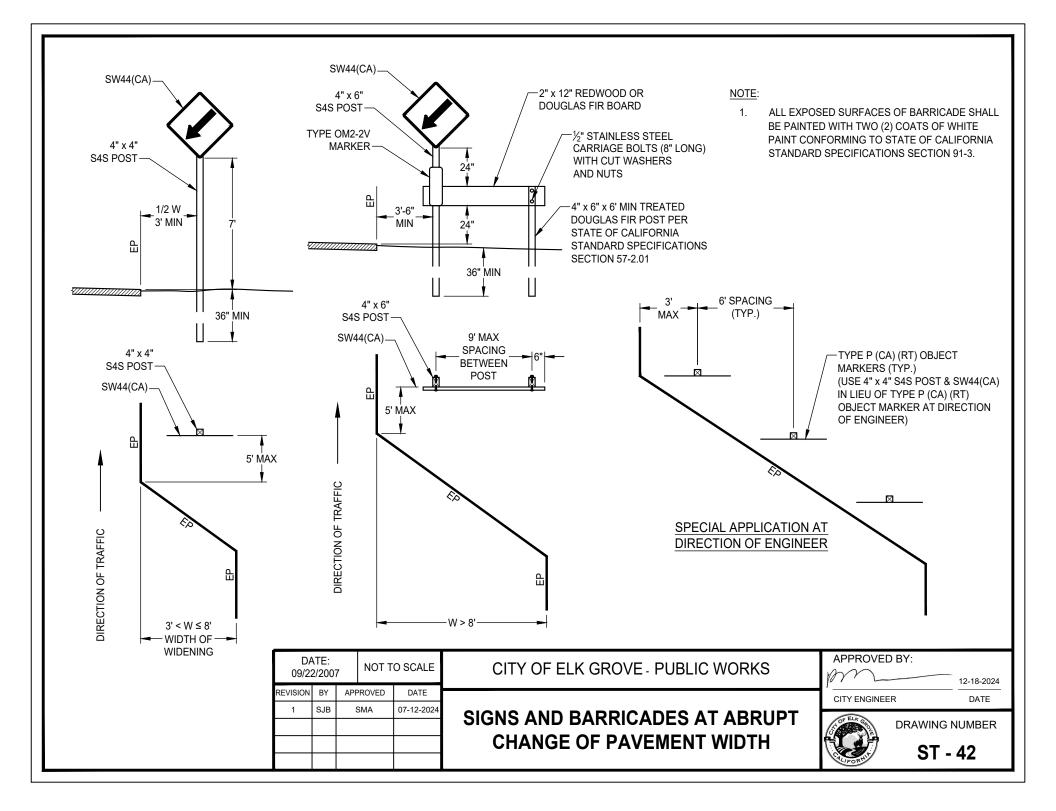

## **Update:**

- 1. Modification to Standard Drawing:
  - a. Deletes note of Type F delineator and adds "Type P (CA) (Rt) Object Marker" to barricades.

## Effect of Update:

1. This modification will ensure the proper marker use for barricades at an abrupt change of pavement width.

Request for Update Initiated By:

James Ashby

Date

Update Reviewed for Conformity and Consistency to Standards: