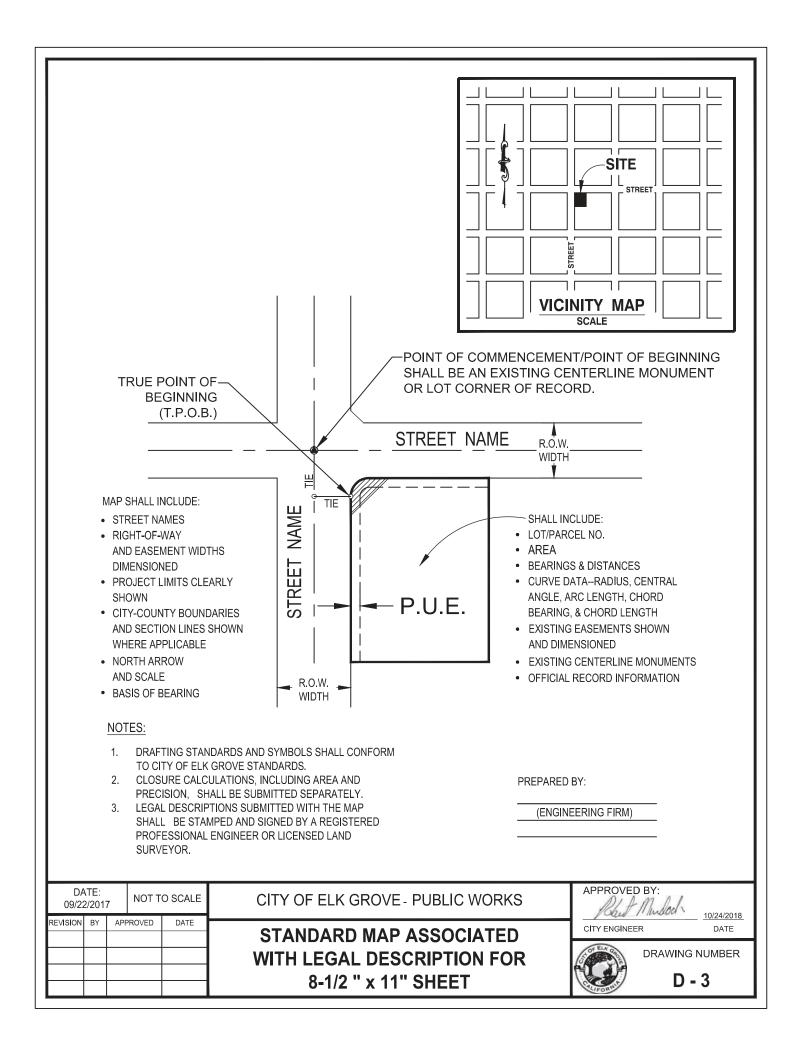

# **DRAFTING STANDARDS**

ALL SUBDIVISION PLANS, CONSTRUCTION DRAWINGS, & PROPERTY PLATS SUBMITTED TO THE CITY ENGINEER FOR CONSIDERATION SHALL CONFORM TO AND BE PREPARED IN ACCORDANCE WITH THE FOLLOWING STANDARDS:

1. <u>ALL LETTERING</u>, OTHER THAN THAT HEREIN SPECIFIED OR SHOWN BELOW, SHALL BE A MINIMUM OF 0.100 INCH IN HEIGHT AND USING 0.01" LINE WIDTH, OR EQUAL.

# 2. SUBDIVISION PLANS

|                                  | LINE WIDTH           |
|----------------------------------|----------------------|
| STREET CENTER LINES              | 0.01" WIDTH          |
| RADIAL BEARING LINES             | 0.01" WIDTH          |
| EASEMENT LINES.                  | 0.01" WIDTH          |
| LOT LINES                        | 0.02" WIDTH          |
| RIGHT-OF-WAY LINES               |                      |
| BLOCK OUTLINE                    |                      |
| SUBDIVISION OUTLINE              |                      |
| MONUMENTS SET                    | . 0                  |
| MONUMENTS SET IN MONUMENT BOX    | . 🔘                  |
| MONUMENTS FOUND                  | . ⊗                  |
| MONUMENTS FOUND IN MONUMENT BOX  | •                    |
| BENCH MARK ELEVATION             |                      |
| NIA RAE                          | •                    |
| STREET NAMES NAME                | LETTERS 0.175" HIGH  |
| 26                               |                      |
| LOT NUMBERS 36                   | LETTERS 0.175" HIGH  |
| BEARINGS, DISTANCES, CURVE DATA, | AND 0.02" LINE WIDTH |
| COORDINATES, ETC.                |                      |
| AD IACENT SUPPLYISIONS           | AND 0.01" LINE WIDTH |
| ADJACENT SUBDIVISIONS            |                      |
|                                  | AND SHADOW LETTERING |
| ADJACENT LOT NUMBERS             | AND 0.01" LINE WIDTH |
|                                  | AND DOTTED LETTERING |
|                                  | AND 0.01" LINE WIDTH |

TITLE BLOCK AND OTHER RELATED LETTERING SHALL BE IN ACCORDANCE WITH STANDARD ACCEPTED ENGINEERING PRACTICE, BUT IN NO CASE SHALL THE LETTERING BE LESS THAN 0.100 INCH IN HEIGHT AND USING LINE WIDTH OF 0.01".

#### 3. IMPROVEMENT PLANS

| DESCRIPTION                   | PROPOSED        | <b>EXISTING</b> |
|-------------------------------|-----------------|-----------------|
| SANITARY SEWER                | 6" SS ——        | ——— 6" SS ———   |
| STORM SEWER (AKA STORM DRAIN) | . ——— 8" SD ——— | 8" SD           |
| GAS LINE                      | 4" G            | 4" G            |
| WATER LINE                    | 8" W ———        | 8" W            |
| TELEPHONE                     | · — т —         | — т —           |
| CABLE TELEVISION              |                 | TV              |
| GAS VALVE                     | · — G → —       | ——— G ———       |
| WATER VALVE                   | - W->           | W               |
| ELECTRICAL CONDUIT            | · E             | E               |
| MATCH LINE                    | STA. 5+00       |                 |