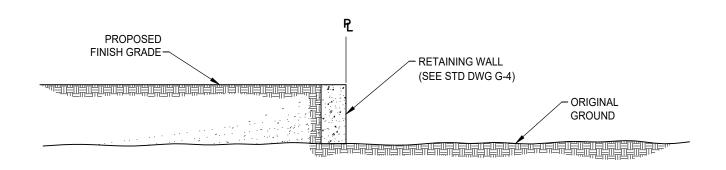

CITY OF ELK GROVE - PUBLIC WORKS

EXTERIOR PERIMETER
PROPERTY LINE GRADING FOR
FILL AREAS

APPROVED BY:

Skeet / hudock 02/17/2021

CITY ENGINEER

DRAWING NUMBER

**G** - 1

|          | ATE:<br>2/201 | 7        | NOT TO SCALE |      |  |
|----------|---------------|----------|--------------|------|--|
| REVISION | BY            | APPROVED |              | DATE |  |
|          |               |          |              |      |  |
|          |               |          |              |      |  |
|          |               |          |              |      |  |
|          |               |          |              |      |  |