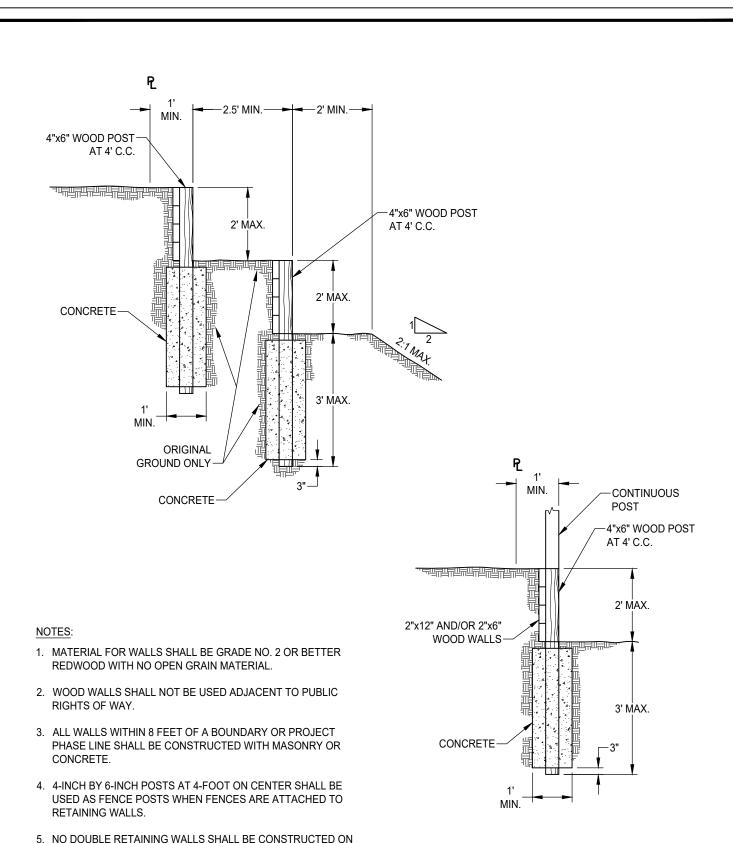

## NOTES:

- 1. 8-INCH NORMAL WEIGHT BLOCK WITH FULL GROUTING REQUIRED.
- 2. A 6-INCH WIDE CAST-IN-PLACE CONCRETE STEM WALL MAY BE USED IN LIEU OF MASONRY.
- 3. SPECIAL INSPECTION IS NOT REQUIRED.
- A BUILDING PERMIT IS REQUIRED FOR WALLS EXCEEDING 24" IN HEIGHT WHEN CONSTRUCTION DETAILS ARE NOT SHOWN ON APPROVED IMPROVEMENT PLANS.

|          | DATE:<br>09/22/2017 NOT TO SCALE |          | TO SCALE | CITY OF ELK GROVE - PUBLIC WORKS  |              | APPROVED BY: Plant Mudoch |        |
|----------|----------------------------------|----------|----------|-----------------------------------|--------------|---------------------------|--------|
| REVISION | BY                               | APPROVED | DATE     | MASONRY/CONCRETE RETAINING WALL   | CITY ENGINE  | ER                        |        |
|          |                                  |          | 1        | DETAIL FOR FILL AREAS AT BOUNDARY | OF ELK GROVE | DRAWING                   | NUMBER |
|          |                                  |          |          | AND PROJECT PHASE LINES           | CALIFORTIF   | G -                       | 4      |