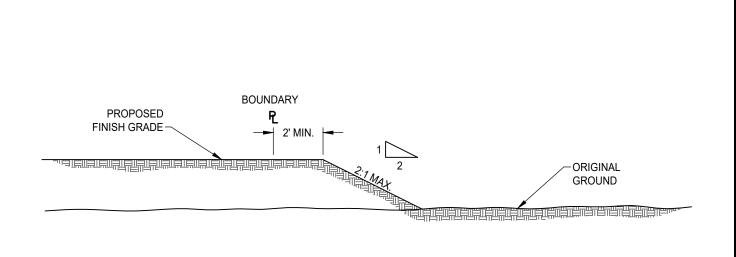

| DATE<br>09/22/2017 |     |          | NOT TO SCALE |            |  |
|--------------------|-----|----------|--------------|------------|--|
| REVISION           | BY  | APPROVED |              | DATE       |  |
| 01                 | STN | JRW      |              | 02/16/2021 |  |
|                    |     |          |              |            |  |
|                    |     |          |              |            |  |

CITY OF ELK GROVE - PUBLIC WORKS

EXTERIOR PERIMETER
PROPERTY LINE GRADING FOR
FILL AREAS

APPROVED BY:

Skeet / hudock 02/17/2021

CITY ENGINEER

DRAWING NUMBER

**G** - 1

|          | ATE:<br>2/201 | 7        | NOT TO SCALE |      |  |
|----------|---------------|----------|--------------|------|--|
| REVISION | BY            | APPROVED |              | DATE |  |
|          |               |          |              |      |  |
|          |               |          |              |      |  |
|          |               |          |              |      |  |
|          |               |          |              |      |  |