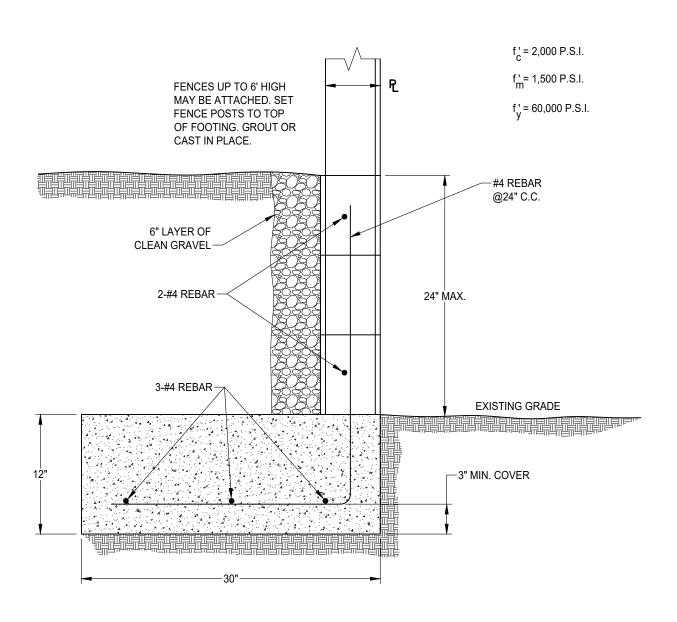

## NOTES:

- 1. 8-INCH NORMAL WEIGHT BLOCK WITH FULL GROUTING REQUIRED.
- 2. A 6-INCH WIDE CAST-IN-PLACE CONCRETE STEM WALL MAY BE USED IN LIEU OF MASONRY.
- 3. SPECIAL INSPECTION IS NOT REQUIRED.
- A BUILDING PERMIT IS REQUIRED FOR WALLS EXCEEDING 24" IN HEIGHT WHEN CONSTRUCTION DETAILS ARE NOT SHOWN ON APPROVED IMPROVEMENT PLANS.

|          | DATE:<br>09/22/2017 NOT TO SCALE |          | TO SCALE | CITY OF ELK GROVE - PUBLIC WORKS  |              | APPROVED BY: Plant Mudoch |        |
|----------|----------------------------------|----------|----------|-----------------------------------|--------------|---------------------------|--------|
| REVISION | BY                               | APPROVED | DATE     | MASONRY/CONCRETE RETAINING WALL   | CITY ENGINE  | ER                        |        |
|          |                                  |          | 1        | DETAIL FOR FILL AREAS AT BOUNDARY | OF ELK GROVE | DRAWING                   | NUMBER |
|          |                                  |          |          | AND PROJECT PHASE LINES           | CALIFORTIF   | G -                       | 4      |