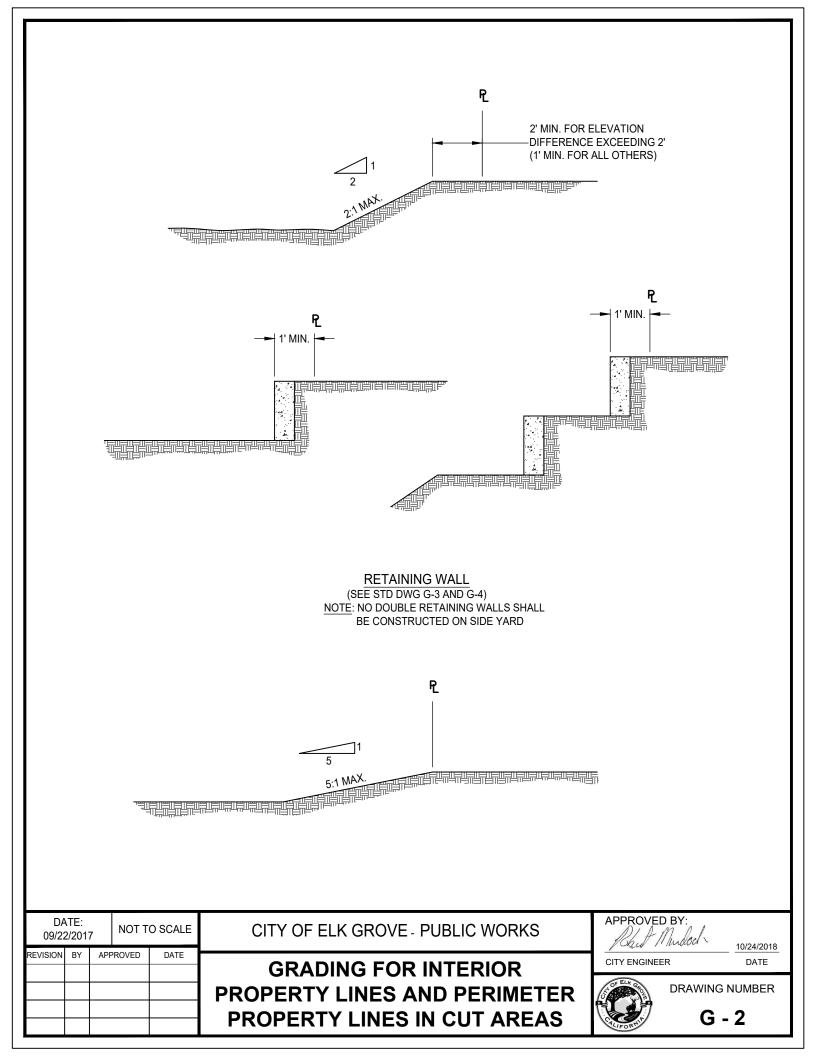

SIDE YARDS.

CITY OF ELK GROVE - PUBLIC WORKS

WOOD RETAINING WALL DETAILS FOR INTERIOR PROPERTY LINES

APPROVED BY:

10/24/2018

CITY ENGINEER

DATE

DRAWING NUMBER

G - 3