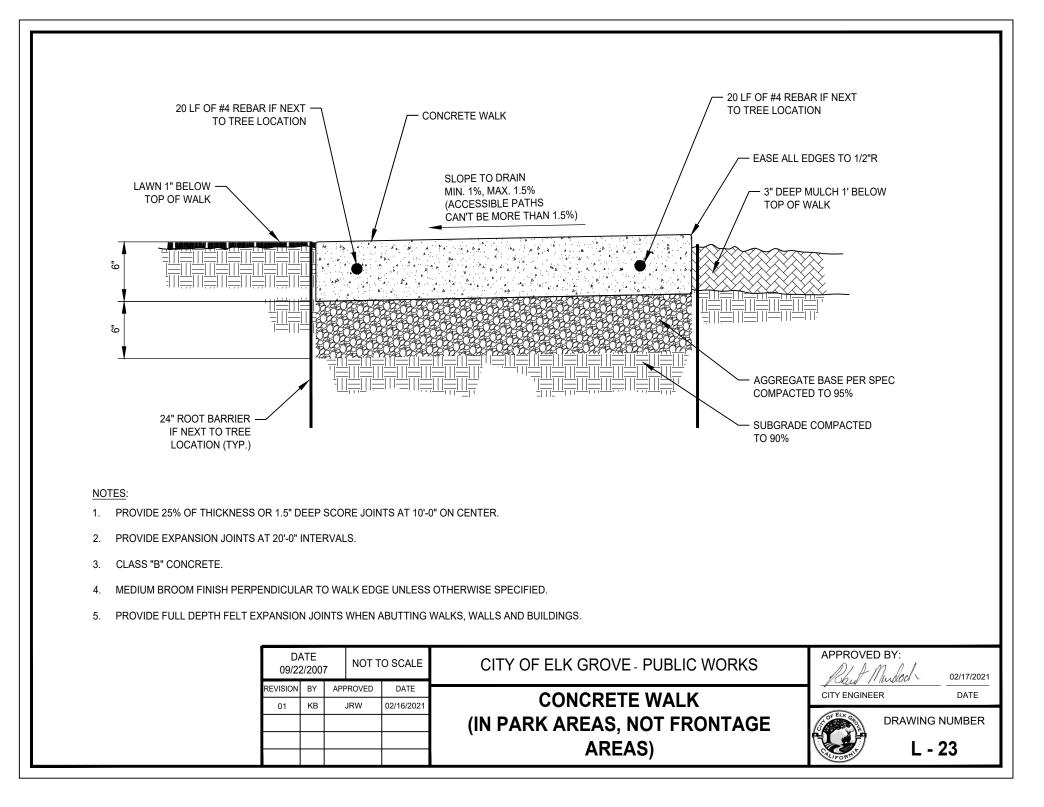

| NOTES:<br>1. PROVIDE 1" DEEP SCORE JOINT<br>2. PROVIDE EXPANSION JOINTS A<br>3. CLASS "B" CONCRETE.<br>4. MEDIUM BROOM FINISH UNLES | T 20'-0" INTERVALS.<br>S OTHERWISE SPECIFIED. | CONCRETE M<br>SLOPE TO DRAIN<br>1% MIN., 1.5% MAX.<br>12" | OW STRIP            |                                                                                               |
|-------------------------------------------------------------------------------------------------------------------------------------|-----------------------------------------------|-----------------------------------------------------------|---------------------|-----------------------------------------------------------------------------------------------|
|                                                                                                                                     | DATE: 09/22/2007 NOT TO SCAL                  |                                                           | ROVE - PUBLIC WORKS | APPROVED BY:<br>Black Muslock<br>CITY ENGINEER 10/24/2018<br>DATE<br>DRAWING NUMBER<br>L - 24 |