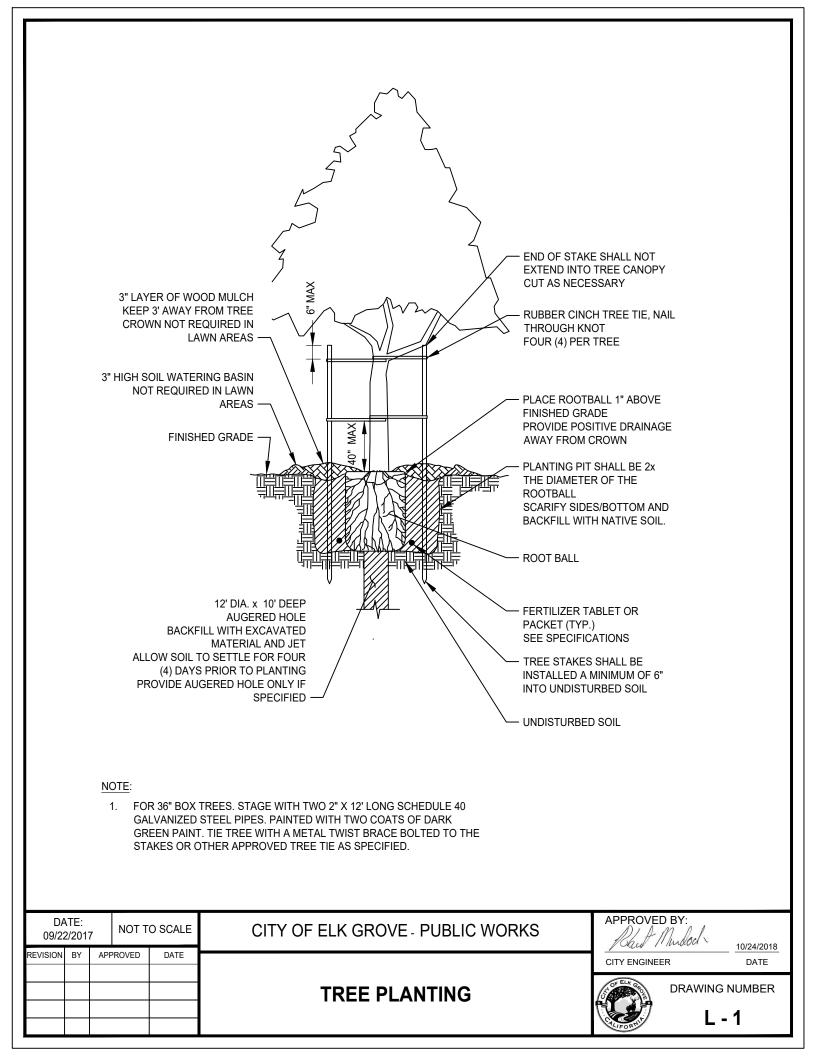

## NOTES:

- 1. AIR RELIEF VALVE SHALL BE INSTALLED AT THE HIGHEST POINT OF THE SYSTEM ABOVE ALL DRIPLINE LATERALS.
- 2. ALL VALVE BOXES AND LIDS WITHIN THE SIDEWALK SHALL BE OF TRAFFIC RATED QUALITY.

| DATE:<br>09/22/2007 |    | 7 NOT    | TO SCALE | CITY OF ELK GROVE - PUBLIC WORKS |                | APPROVED BY:<br>Rh. A. Mudoch |                           |
|---------------------|----|----------|----------|----------------------------------|----------------|-------------------------------|---------------------------|
| REVISION            | BY | APPROVED | DATE     |                                  | CITY ENGINEER  |                               | <u>10/24/2018</u><br>DATE |
|                     |    |          |          |                                  | A OF EL