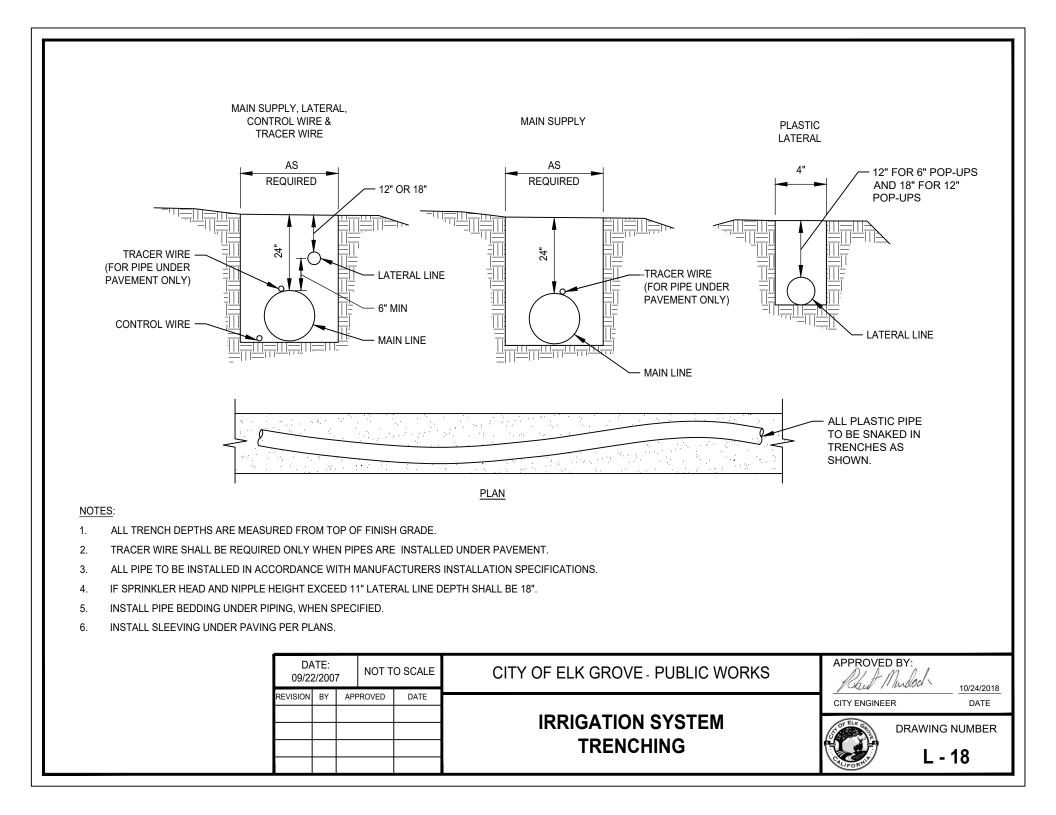

## NOTES:

- 1. AIR RELIEF VALVE SHALL BE INSTALLED AT THE HIGHEST POINT OF THE SYSTEM ABOVE ALL DRIPLINE LATERALS.
- 2. ALL VALVE BOXES AND LIDS WITHIN THE SIDEWALK SHALL BE OF TRAFFIC RATED QUALITY.

| DATE:<br>09/22/2007 |    | 7 NOT    | TO SCALE | CITY OF ELK GROVE - PUBLIC WORKS |                | APPROVED BY:<br>Rh. A. Mudoch |                           |
|---------------------|----|----------|----------|----------------------------------|----------------|-------------------------------|---------------------------|
| REVISION            | BY | APPROVED | DATE     |                                  | CITY ENGINEER  |                               | <u>10/24/2018</u><br>DATE |
|                     |    |          |          |                                  | A OF ELK GROUN | DRAWING                       | NUMBER                    |
|                     |    |          |          |                                  | CALIFOR MUT    | L-                            | 8                         |