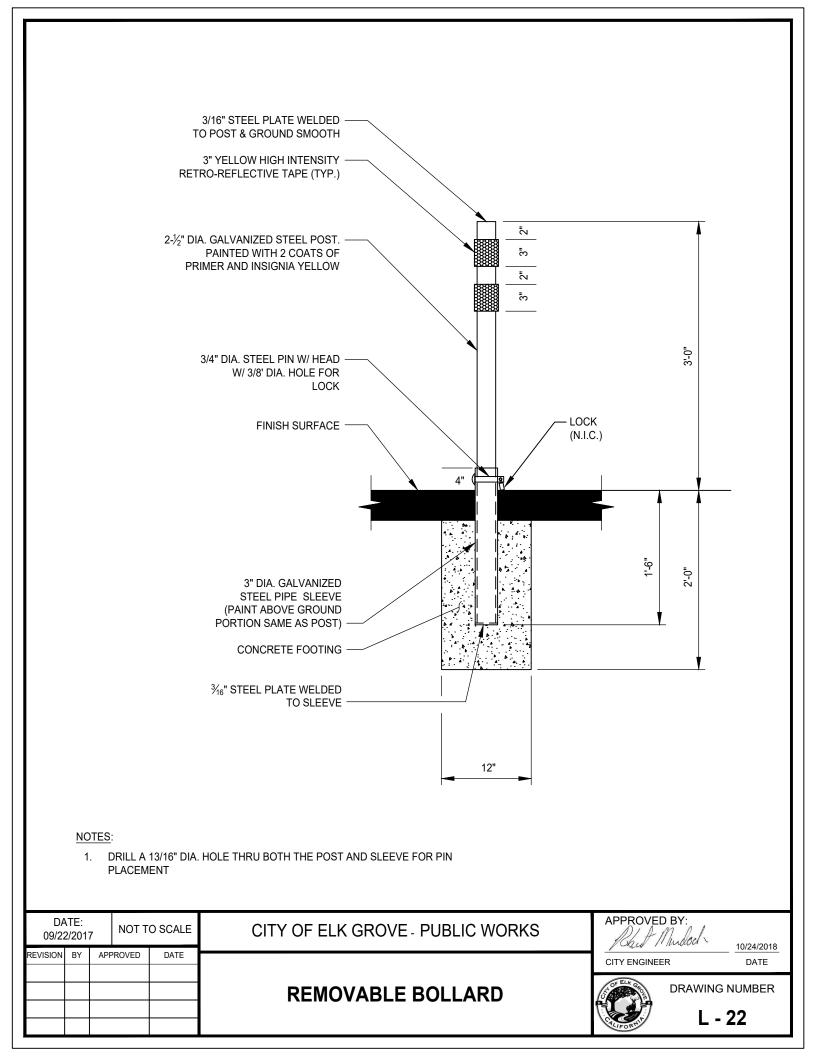

## NOTES:

- 1. AIR RELIEF VALVE SHALL BE INSTALLED AT THE HIGHEST POINT OF THE SYSTEM ABOVE ALL DRIPLINE LATERALS.
- 2. ALL VALVE BOXES AND LIDS WITHIN THE SIDEWALK SHALL BE OF TRAFFIC RATED QUALITY.

| DATE:<br>09/22/2007 |    | 7 NOT    | TO SCALE | CITY OF ELK GROVE - PUBLIC WORKS |                | APPROVED BY:<br>Rh. A. Mudoch |                           |
|---------------------|----|----------|----------|----------------------------------|----------------|-------------------------------|---------------------------|
| REVISION            | BY | APPROVED | DATE     |                                  | CITY ENGINEER  |                               | <u>10/24/2018</u><br>DATE |
|                     |    |          |          |                                  | A OF ELK GROUN | DRAWING                       | NUMBER                    |
|                     |    |          |          |                                  | CALIFOR MUT    | L-                            | 8                         |