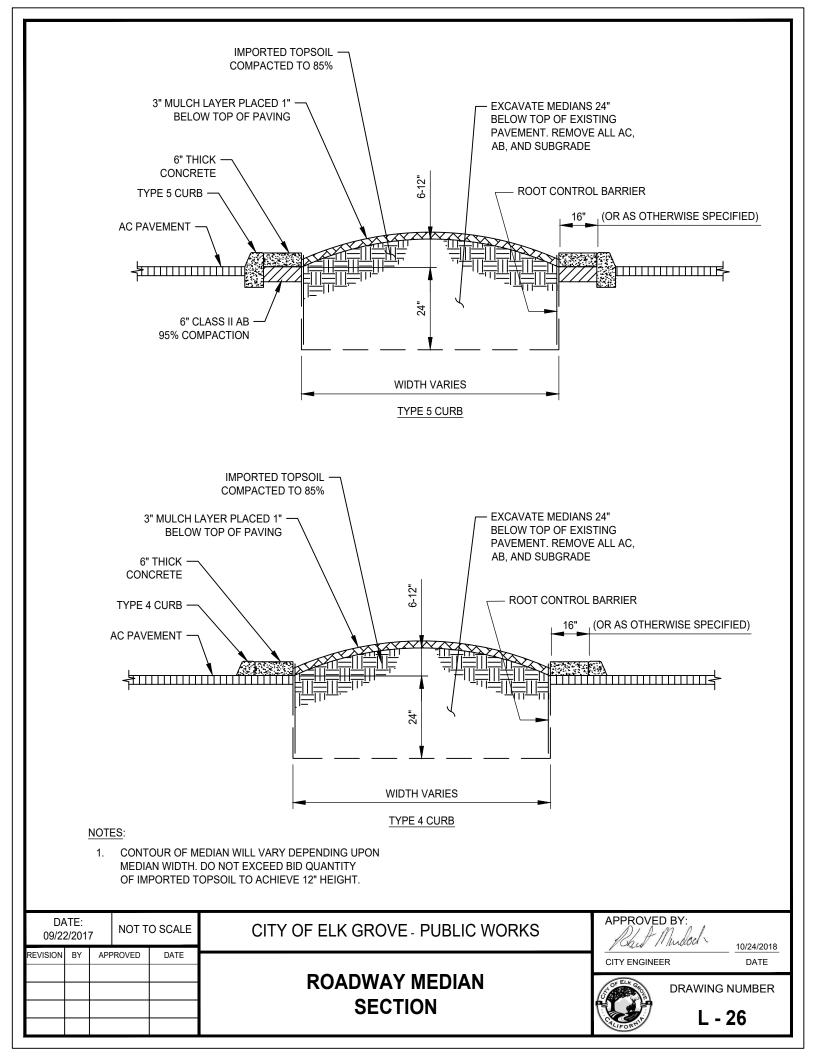

| NOTES:<br>1. PROVIDE 1" DEEP SCORE JOINT<br>2. PROVIDE EXPANSION JOINTS A<br>3. CLASS "B" CONCRETE.<br>4. MEDIUM BROOM FINISH UNLES | T 20'-0" INTERVALS.<br>S OTHERWISE SPECIFIED. | CONCRETE M<br>SLOPE TO DRAIN<br>1% MIN., 1.5% MAX.<br>12" | OW STRIP            |                                                                                               |
|-------------------------------------------------------------------------------------------------------------------------------------|-----------------------------------------------|-----------------------------------------------------------|---------------------|-----------------------------------------------------------------------------------------------|
|                                                                                                                                     | DATE: 09/22/2007 NOT TO SCAL                  |                                                           | ROVE - PUBLIC WORKS | APPROVED BY:<br>Black Muslock<br>CITY ENGINEER 10/24/2018<br>DATE<br>DRAWING NUMBER<br>L - 24 |