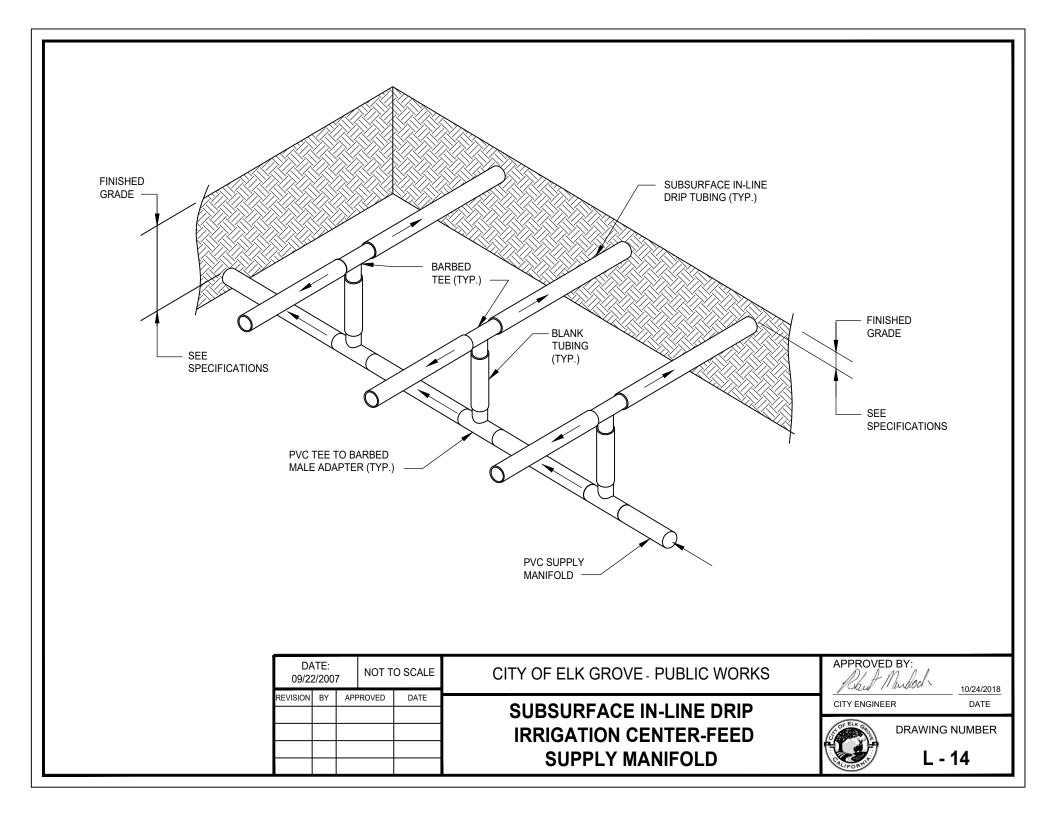

| 7 NOT    | TO SCALE | CITY OF ELK GROVE - PUBLIC WORKS |                | APPROVED BY:<br>Rh. A. Mudoch |                           |
|---------------------|----|----------|----------|----------------------------------|----------------|-------------------------------|---------------------------|
| REVISION            | BY | APPROVED | DATE     |                                  | CITY ENGINEER  |                               | <u>10/24/2018</u><br>DATE |
|                     |    |          |          |                                  | A OF ELK GROUN | DRAWING                       | NUMBER                    |
|                     |    |          |          |                                  | CALIFOR MUT    | L-                            | 8                         |































| NOTES:<br>1. PROVIDE 1" DEEP SCORE JOINT<br>2. PROVIDE EXPANSION JOINTS A<br>3. CLASS "B" CONCRETE.<br>4. MEDIUM BROOM FINISH UNLES | T 20'-0" INTERVALS.<br>S OTHERWISE SPECIFIED. | CONCRETE M<br>SLOPE TO DRAIN<br>1% MIN., 1.5% MAX.<br>12" | OW STRIP            |                                                                                               |
|-------------------------------------------------------------------------------------------------------------------------------------|-----------------------------------------------|-----------------------------------------------------------|---------------------|-----------------------------------------------------------------------------------------------|
|