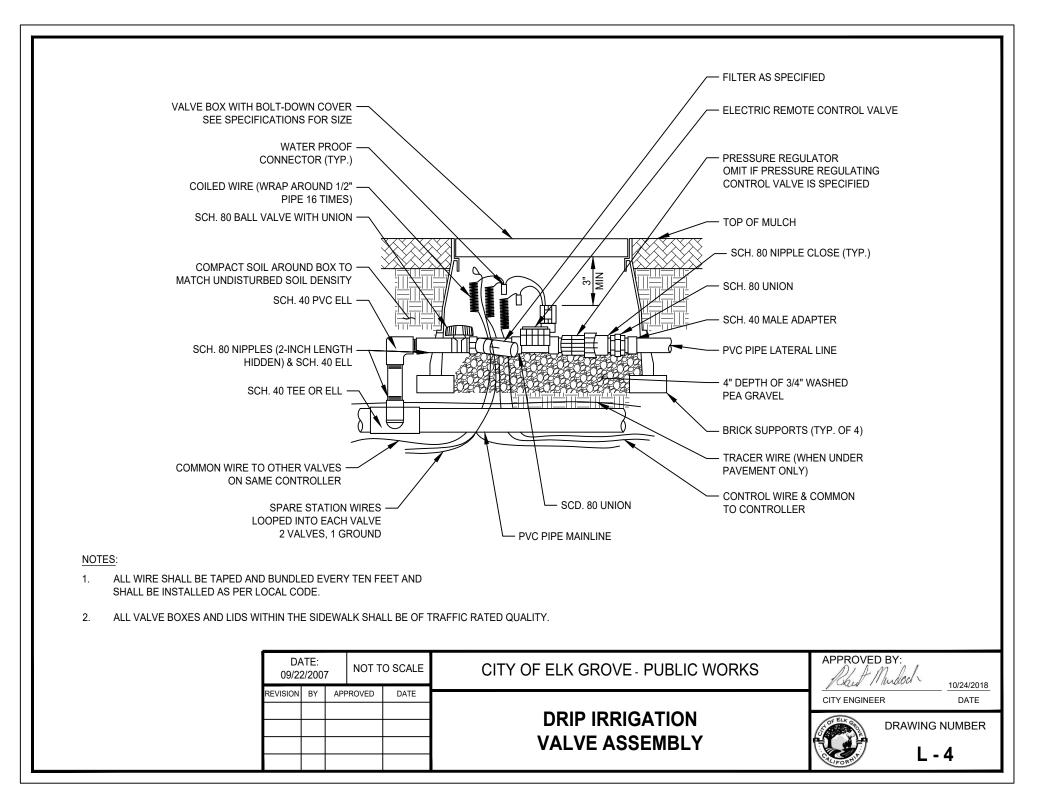

## NOTES:

- 1. AIR RELIEF VALVE SHALL BE INSTALLED AT THE HIGHEST POINT OF THE SYSTEM ABOVE ALL DRIPLINE LATERALS.
- 2. ALL VALVE BOXES AND LIDS WITHIN THE SIDEWALK SHALL BE OF TRAFFIC RATED QUALITY.

| DATE:<br>09/22/2007 |    | 7 NOT    | TO SCALE | CITY OF ELK GROVE - PUBLIC WORKS |                | APPROVED BY:<br>Rh. A. Mudoch |                           |
|---------------------|----|----------|----------|----------------------------------|----------------|-------------------------------|---------------------------|
| REVISION            | BY | APPROVED | DATE     |                                  | CITY ENGINEER  |                               | <u>10/24/2018</u><br>DATE |
|                     |    |          |          |                                  | A OF ELK GROU