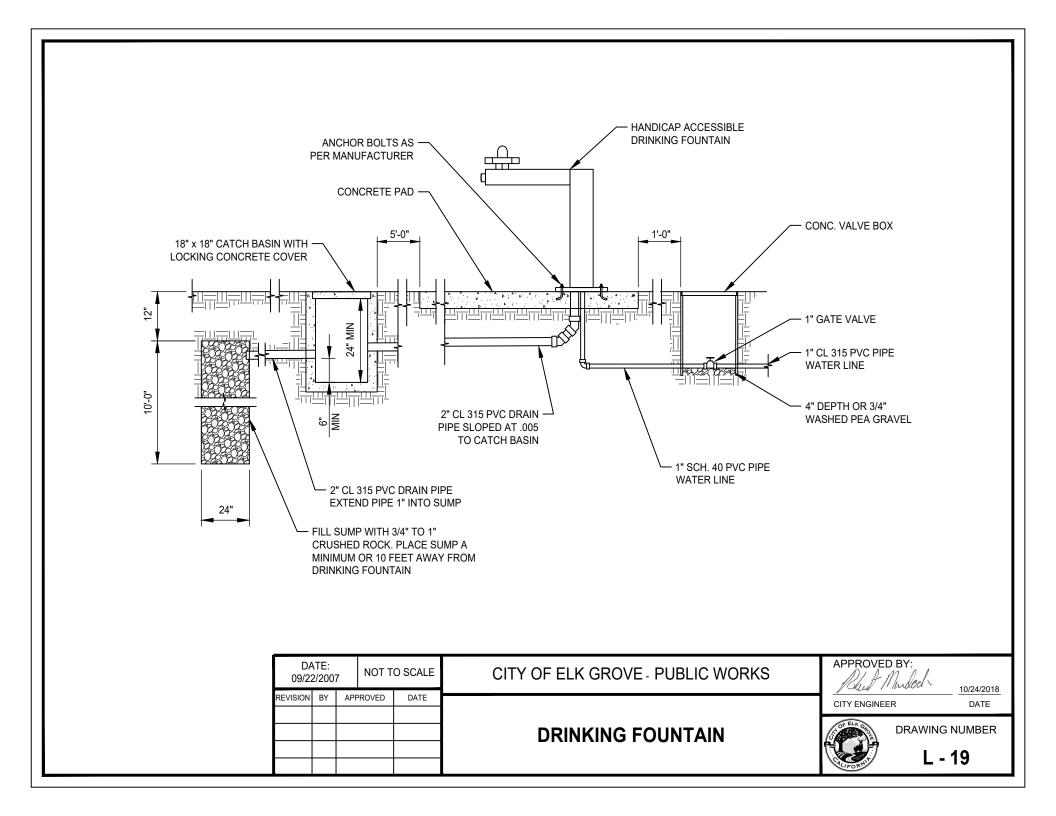

## NOTES:

- 1. AIR RELIEF VALVE SHALL BE INSTALLED AT THE HIGHEST POINT OF THE SYSTEM ABOVE ALL DRIPLINE LATERALS.
- 2. ALL VALVE BOXES AND LIDS WITHIN THE SIDEWALK SHALL BE OF TRAFFIC RATED QUALITY.

| DATE:<br>09/22/2007 |    | 7 NOT    | TO SCALE | CITY OF ELK GROVE - PUBLIC WORKS |                | APPROVED BY:<br>Rh. A. Mudoch |                           |
|---------------------|----|----------|----------|----------------------------------|----------------|-------------------------------|---------------------------|
| REVISION            | BY | APPROVED | DATE     |                                  | CITY ENGINEER  |                               | <u>10/24/2018</u><br>DATE |
|                     |    |          |          |                                  | A OF ELK GROUN | DRAWING                       | NUMBER                    |
|                     |    |          |          |                                  | CALIFOR MUT    | L-                            | 8                         |