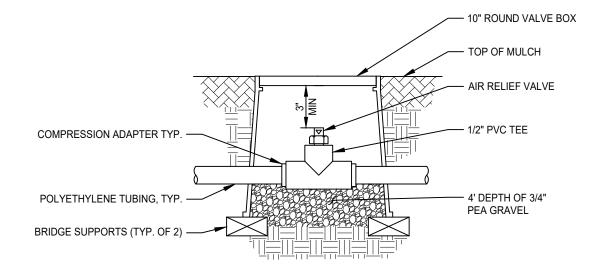

## NOTES:

- 1. AIR RELIEF VALVE SHALL BE INSTALLED AT THE HIGHEST POINT OF THE SYSTEM ABOVE ALL DRIPLINE LATERALS.
- 2. ALL VALVE BOXES AND LIDS WITHIN THE SIDEWALK SHALL BE OF TRAFFIC RATED QUALITY.

| DATE:<br>09/22/2007 |    | 7 NOT    | TO SCALE | CITY OF ELK GROVE - PUBLIC WORKS |                | APPROVED BY:<br>Rh. A. Mudoch |                           |
|---------------------|----|----------|----------|----------------------------------|----------------|-------------------------------|---------------------------|
| REVISION            | BY | APPROVED | DATE     |                                  | CITY ENGINEER  |                               | <u>10/24/2018</u><br>DATE |
|                     |    |          |          |                                  | A OF ELK GROUN | DRAWING                       | NUMBER                    |
|                     |    |          |          |                                  | CALIFOR MUT    | L-                            | 8                         |