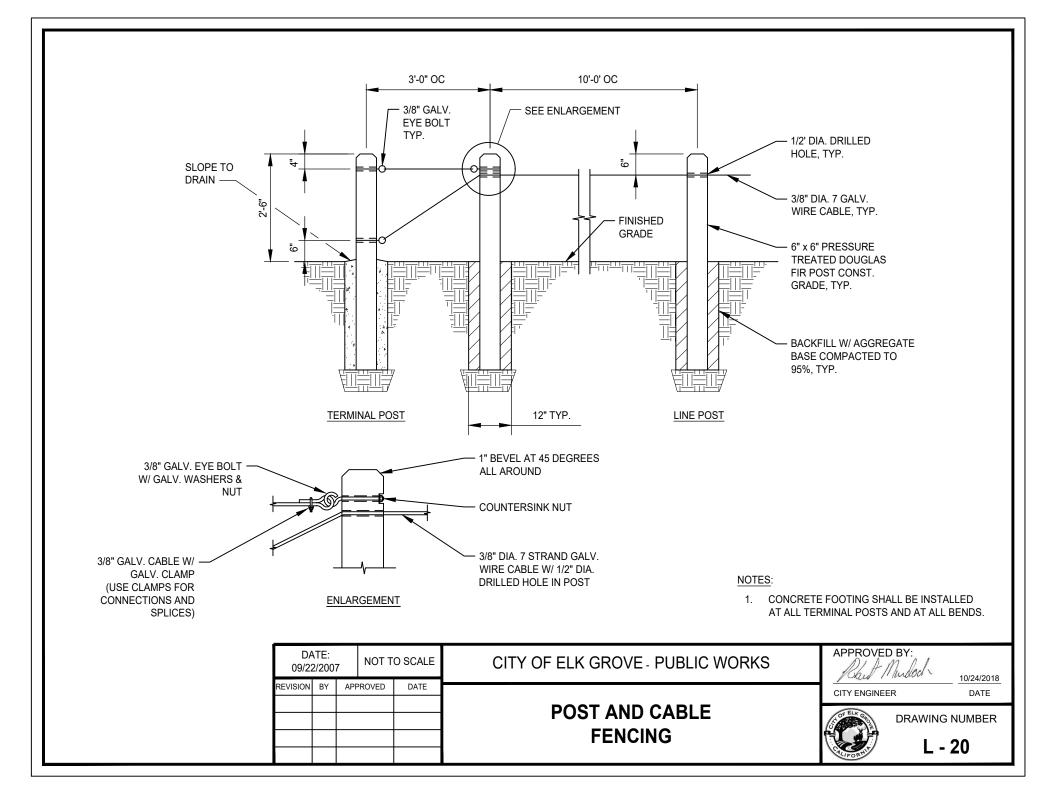

| NOTES:<br>1. PROVIDE 1" DEEP SCORE JOINT<br>2. PROVIDE EXPANSION JOINTS A<br>3. CLASS "B" CONCRETE.<br>4. MEDIUM BROOM FINISH UNLES | T 20'-0" INTERVALS.<br>S OTHERWISE SPECIFIED. | CONCRETE M<br>SLOPE TO DRAIN<br>1% MIN., 1.5% MAX.<br>12" | OW STRIP            |                                                                                               |
|-------------------------------------------------------------------------------------------------------------------------------------|-----------------------------------------------|-----------------------------------------------------------|---------------------|-----------------------------------------------------------------------------------------------|
|                                                                                                                                     | DATE: 09/22/2007 NOT TO SCAL                  |                                                           | ROVE - PUBLIC WORKS | APPROVED BY:<br>Black Muslock<br>CITY ENGINEER 10/24/2018<br>DATE<br>DRAWING NUMBER<br>L - 24 |