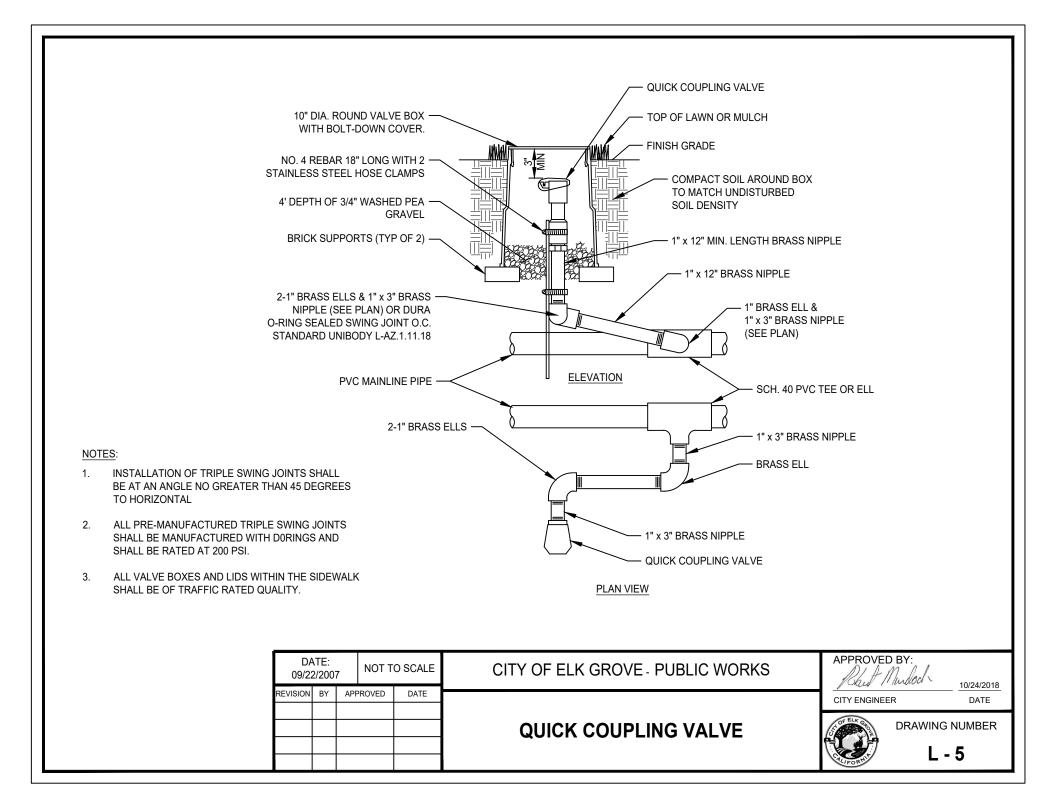

## NOTES:

- 1. AIR RELIEF VALVE SHALL BE INSTALLED AT THE HIGHEST POINT OF THE SYSTEM ABOVE ALL DRIPLINE LATERALS.
- 2. ALL VALVE BOXES AND LIDS WITHIN THE SIDEWALK SHALL BE OF TRAFFIC RATED QUALITY.

| DATE:<br>09/22/2007 |    | 7 NOT    | TO SCALE | CITY OF ELK GROVE - PUBLIC WORKS |                | APPROVED BY:<br>Rh. A. Mudoch |                           |
|---------------------|----|----------|----------|----------------------------------|----------------|-------------------------------|---------------------------|
| REVISION            | BY | APPROVED | DATE     |                                  | CITY ENGINEER  |                               | <u>10/24/2018</u><br>DATE |
|                     |    |          |          |                                  | A OF ELK GROUN | DRAWING                       | NUMBER                    |
|                     |    |          |          |                                  | CALIFOR MUT    | L-                            | 8                         |