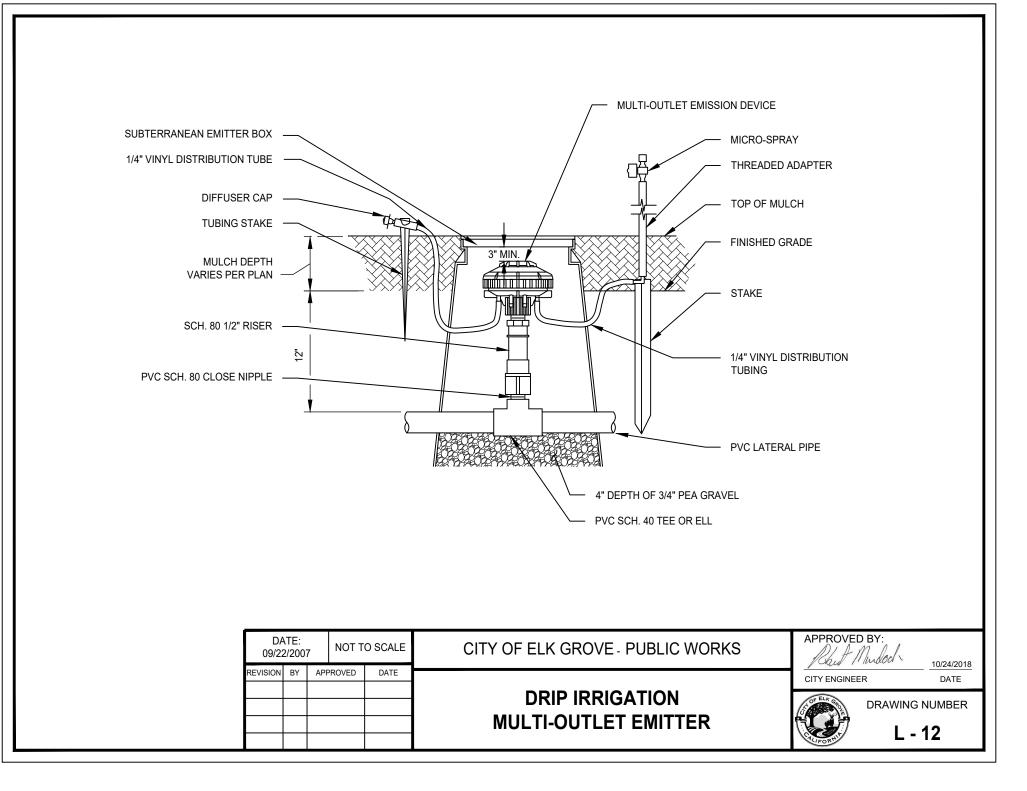

## NOTES:

- 1. AIR RELIEF VALVE SHALL BE INSTALLED AT THE HIGHEST POINT OF THE SYSTEM ABOVE ALL DRIPLINE LATERALS.
- 2. ALL VALVE BOXES AND LIDS WITHIN THE SIDEWALK SHALL BE OF TRAFFIC RATED QUALITY.

| DATE:<br>09/22/2007 |    | 7 NOT    | TO SCALE | CITY OF ELK GROVE - PUBLIC WORKS |                | APPROVED BY:<br>Rh. A. Mudoch |                           |
|---------------------|----|----------|----------|----------------------------------|----------------|-------------------------------|---------------------------|
| REVISION            | BY | APPROVED | DATE     |                                  | CITY ENGINEER  |                               | <u>10/24/2018</u><br>DATE |
|                     |    |          |          |                                  | A OF ELK GROUN | DRAWING                       | NUMBER                    |
|                     |    |          |          |                                  | CALIFOR MUT    | L-                            | 8                         |