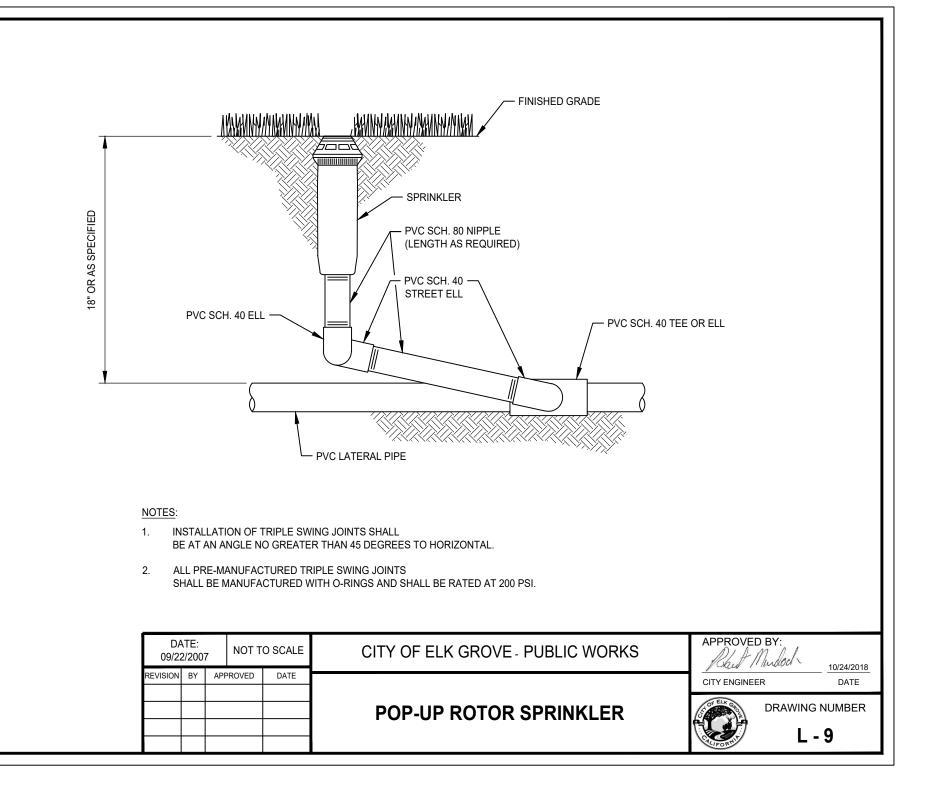

## NOTES:

- 1. AIR RELIEF VALVE SHALL BE INSTALLED AT THE HIGHEST POINT OF THE SYSTEM ABOVE ALL DRIPLINE LATERALS.
- 2. ALL VALVE BOXES AND LIDS WITHIN THE SIDEWALK SHALL BE OF TRAFFIC RATED QUALITY.

| DATE:<br>09/22/2007 |    | 7 NOT    | TO SCALE | CITY OF ELK GROVE - PUBLIC WORKS |                | APPROVED BY:<br>Rh. A. Mudoch |                           |
|---------------------|----|----------|----------|----------------------------------|----------------|-------------------------------|---------------------------|
| REVISION            | BY | APPROVED | DATE     |                                  | CITY ENGINEER  |                               | <u>10/24/2018</u><br>DATE |
|                     |    |          |          |                                  | A OF ELK GROUN | DRAWING                       | NUMBER                    |
|                     |    |          |          |                                  | CALIFOR MUT    | L-                            | 8                         |