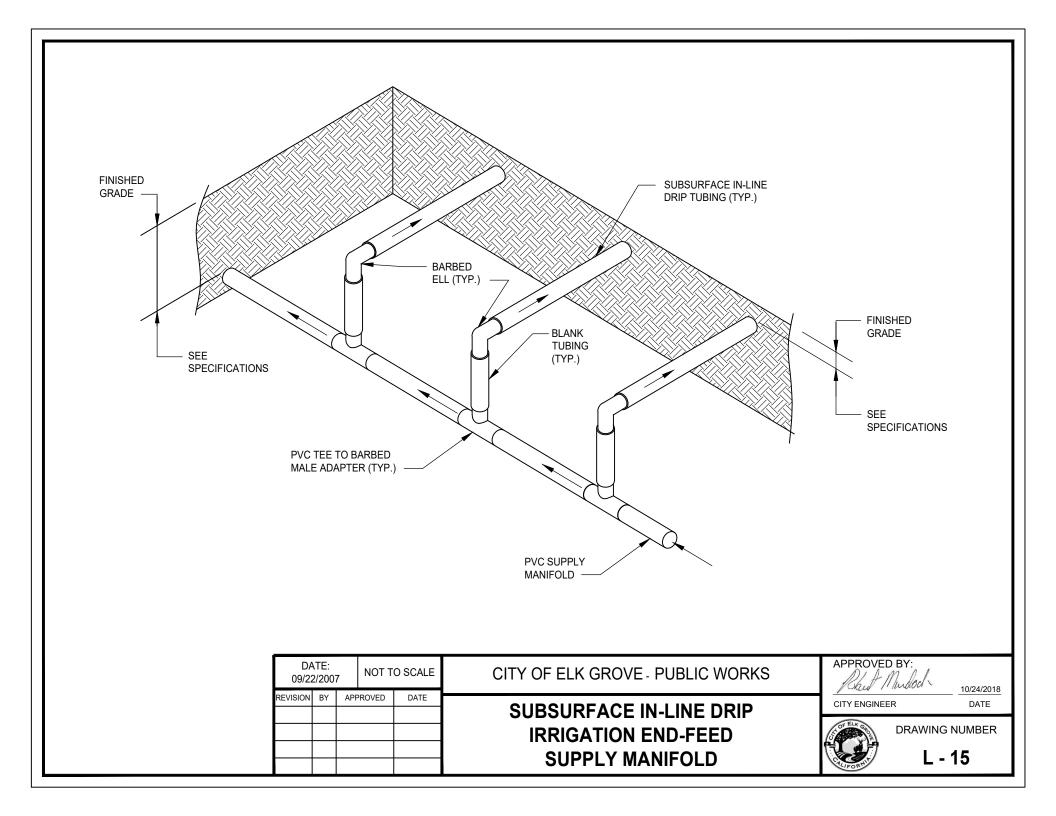

7 NOT    | TO SCALE | CITY OF ELK GROVE - PUBLIC WORKS |                | APPROVED BY:<br>Rh. A. Mudoch |                           |
|---------------------|----|----------|----------|----------------------------------|----------------|-------------------------------|---------------------------|
| REVISION            | BY | APPROVED | DATE     |                                  | CITY ENGINEER  |                               | <u>10/24/2018</u><br>DATE |
|                     |    |          |          |                                  | A OF ELK GROUN | DRAWING                       | NUMBER                    |
|                     |    |          |          |                                  | CALIFOR MUT    | L-                            | 8                         |































| NOTES:<br>1. PROVIDE 1" DEEP SCORE JOINT<br>2. PROVIDE EXPANSION JOINTS A<br>3. CLASS "B" CONCRETE.<br>4. MEDIUM BROOM FINISH UNLES | T 20'-0" INTERVALS.<br>S OTHERWISE SPECIFIED. | CONCRETE M<br>SLOPE TO DRAIN<br>1% MIN., 1.5% MAX.<br>12" | OW STRIP            |                                                                                               |
|-------------------------------------------------------------------------------------------------------------------------------------|-----------------------------------------------|-----------------------------------------------------------|---------------------|-----------------------------------------------------------------------------------------------|
|