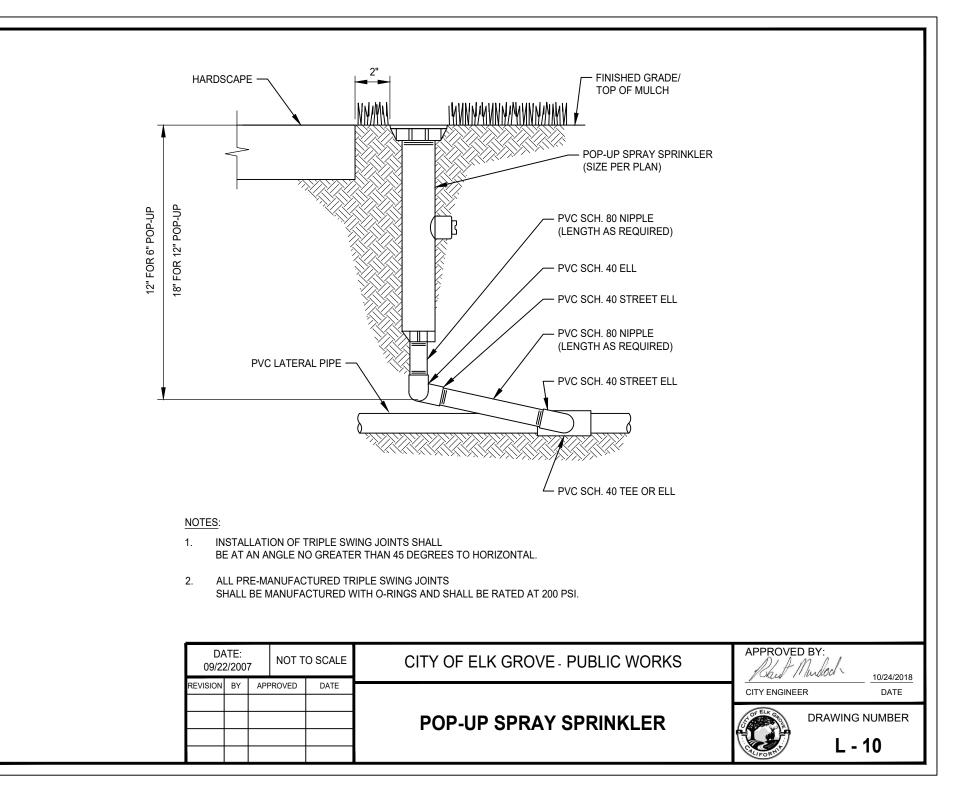

## NOTES:

- 1. AIR RELIEF VALVE SHALL BE INSTALLED AT THE HIGHEST POINT OF THE SYSTEM ABOVE ALL DRIPLINE LATERALS.
- 2. ALL VALVE BOXES AND LIDS WITHIN THE SIDEWALK SHALL BE OF TRAFFIC RATED QUALITY.

| DATE:<br>09/22/2007 |    | 7 NOT    | TO SCALE | CITY OF ELK GROVE - PUBLIC WORKS |                | APPROVED BY:<br>Rh. A. Mudoch |                           |
|---------------------|----|----------|----------|----------------------------------|----------------|-------------------------------|---------------------------|
| REVISION            | BY | APPROVED | DATE     |                                  | CITY ENGINEER  |                               | <u>10/24/2018</u><br>DATE |
|                     |    |          |          |                                  | A OF ELK GROUN | DRAWING                       | NUMBER                    |
|                     |    |          |          |                                  | CALIFOR MUT    | L-                            | 8                         |