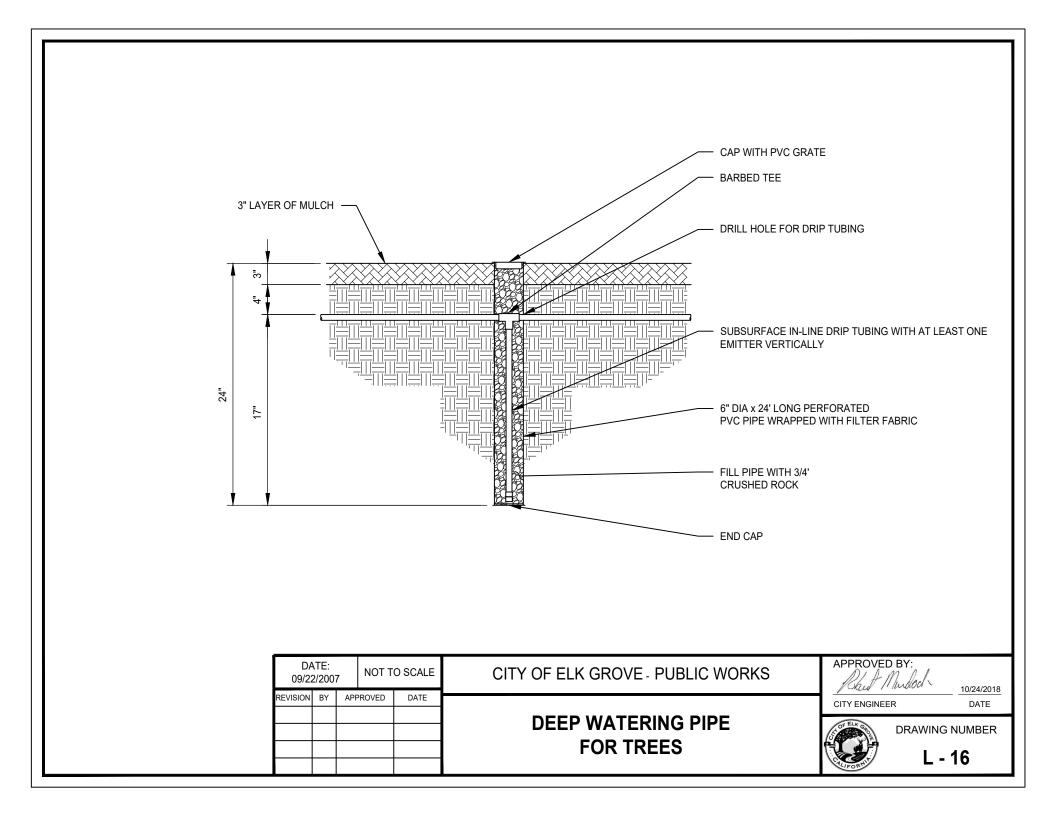

NOT    | TO SCALE | CITY OF ELK GROVE - PUBLIC WORKS |                | APPROVED BY:<br>Rh. A. Mudoch |                           |
|---------------------|----|----------|----------|----------------------------------|----------------|-------------------------------|---------------------------|
| REVISION            | BY | APPROVED | DATE     |                                  | CITY ENGINEER  |                               | <u>10/24/2018</u><br>DATE |
|                     |    |          |          |                                  | A OF ELK GROUN | DRAWING                       | NUMBER                    |
|                     |    |          |          |                                  | CALIFOR MUT    | L-                            | 8                         |































| NOTES:<br>1. PROVIDE 1" DEEP SCORE JOINT<br>2. PROVIDE EXPANSION JOINTS A<br>3. CLASS "B" CONCRETE.<br>4. MEDIUM BROOM FINISH UNLES | T 20'-0" INTERVALS.<br>S OTHERWISE SPECIFIED. | CONCRETE M<br>SLOPE TO DRAIN<br>1% MIN., 1.5% MAX.<br>12" | OW STRIP            |                                                                                               |
|-------------------------------------------------------------------------------------------------------------------------------------|-----------------------------------------------|-----------------------------------------------------------|---------------------|-----------------------------------------------------------------------------------------------|
|