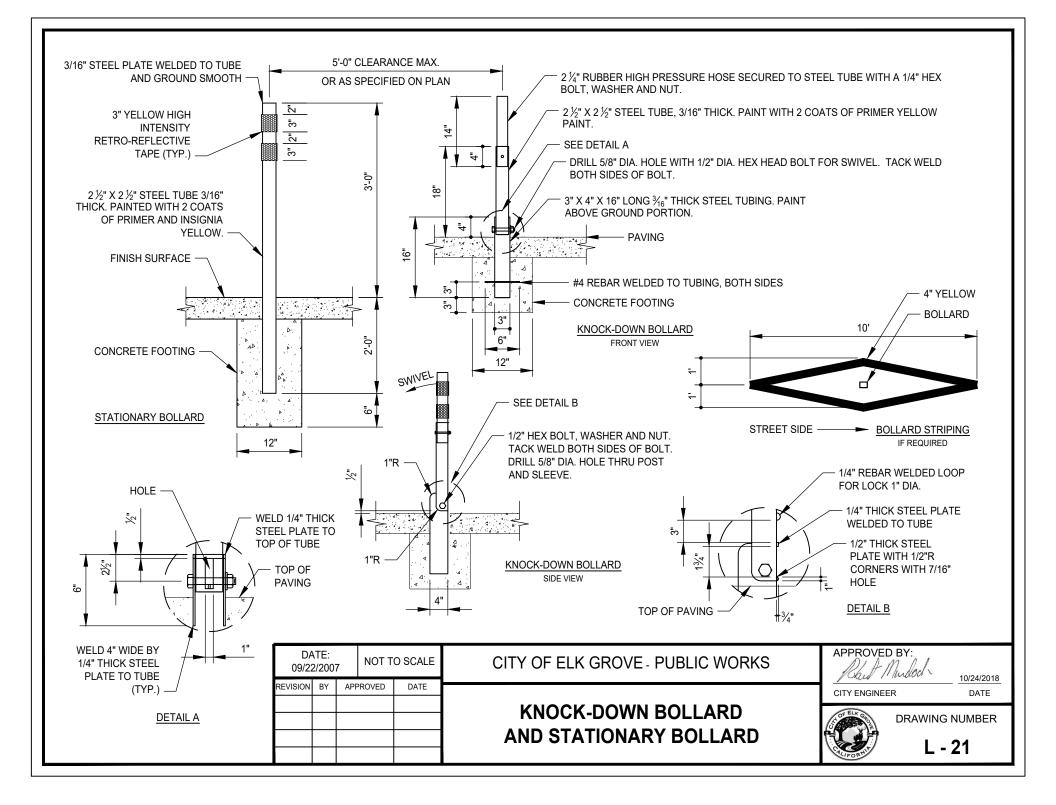

## NOTES:

- 1. AIR RELIEF VALVE SHALL BE INSTALLED AT THE HIGHEST POINT OF THE SYSTEM ABOVE ALL DRIPLINE LATERALS.
- 2. ALL VALVE BOXES AND LIDS WITHIN THE SIDEWALK SHALL BE OF TRAFFIC RATED QUALITY.

| DATE:<br>09/22/2007 |    | 7 NOT    | TO SCALE | CITY OF ELK GROVE - PUBLIC WORKS |                | APPROVED BY:<br>Rh. A. Mudoch |                           |
|---------------------|----|----------|----------|----------------------------------|----------------|-------------------------------|---------------------------|
| REVISION            | BY | APPROVED | DATE     |                                  | CITY ENGINEER  |                               | <u>10/24/2018</u><br>DATE |
|                     |    |          |          |                                  | A OF ELK GROUN | DRAWING                       | NUMBER                    |
|                     |    |          |          |                                  | CALIFOR MUT    | L-                            | 8                         |