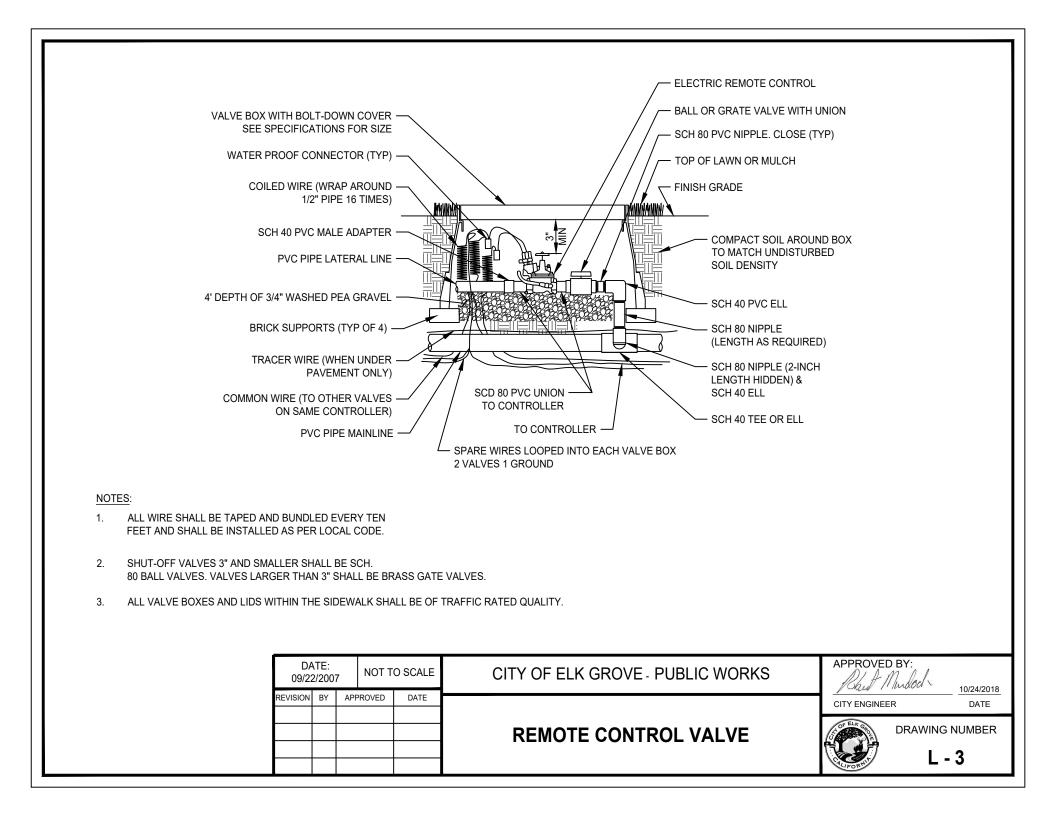

## NOTES:

- 1. AIR RELIEF VALVE SHALL BE INSTALLED AT THE HIGHEST POINT OF THE SYSTEM ABOVE ALL DRIPLINE LATERALS.
- 2. ALL VALVE BOXES AND LIDS WITHIN THE SIDEWALK SHALL BE OF TRAFFIC RATED QUALITY.

| DATE:<br>09/22/2007 |    | 7 NOT    | TO SCALE | CITY OF ELK GROVE - PUBLIC WORKS |                | APPROVED BY:<br>Rh. A. Mudoch |                           |
|---------------------|----|----------|----------|----------------------------------|----------------|-------------------------------|---------------------------|
| REVISION            | BY | APPROVED | DATE     |                                  | CITY ENGINEER  |                               | <u>10/24/2018</u><br>DATE |
|                     |    |          |          |                                  | A OF ELK GR