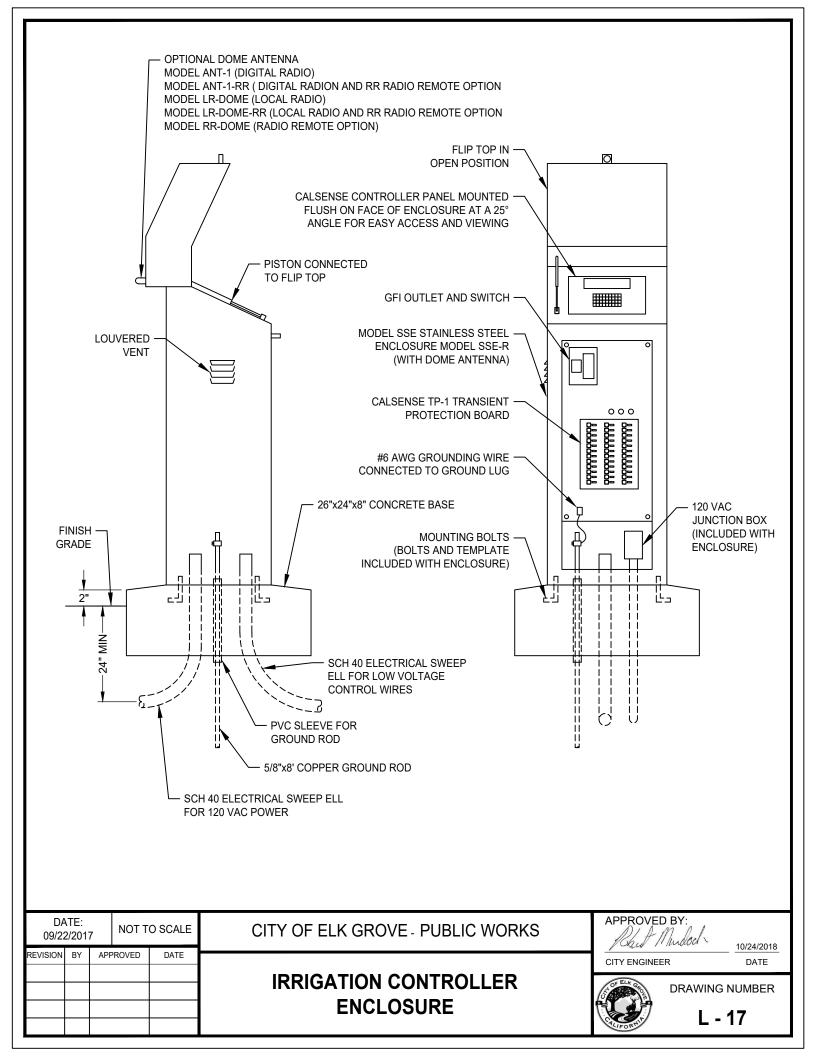

## NOTES:

- 1. AIR RELIEF VALVE SHALL BE INSTALLED AT THE HIGHEST POINT OF THE SYSTEM ABOVE ALL DRIPLINE LATERALS.
- 2. ALL VALVE BOXES AND LIDS WITHIN THE SIDEWALK SHALL BE OF TRAFFIC RATED QUALITY.

| DATE:<br>09/22/2007 |    | 7 NOT    | TO SCALE | CITY OF ELK GROVE - PUBLIC WORKS |                | APPROVED BY:<br>Rh. A. Mudoch |                           |
|---------------------|----|----------|----------|----------------------------------|----------------|-------------------------------|---------------------------|
| REVISION            | BY | APPROVED | DATE     |                                  | CITY ENGINEER  |                               | <u>10/24/2018</u><br>DATE |
|                     |    |          |          |                                  | A OF ELK GROUN | DRAWING                       | NUMBER                    |
|                     |    |          |          |                                  | CALIFOR MUT    | L-                            | 8                         |