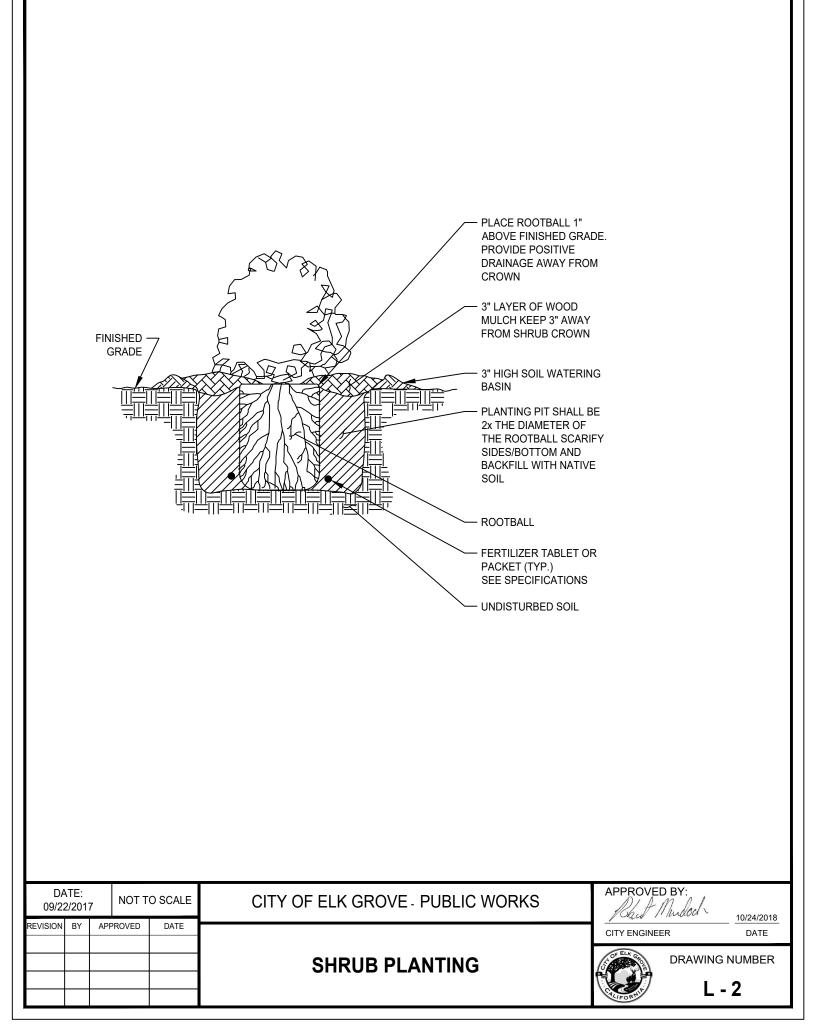

## NOTES:

- 1. AIR RELIEF VALVE SHALL BE INSTALLED AT THE HIGHEST POINT OF THE SYSTEM ABOVE ALL DRIPLINE LATERALS.
- 2. ALL VALVE BOXES AND LIDS WITHIN THE SIDEWALK SHALL BE OF TRAFFIC RATED QUALITY.

| DATE:<br>09/22/2007 |    | 7 NOT    | TO SCALE | CITY OF ELK GROVE - PUBLIC WORKS |                | APPROVED BY:<br>Rh. A. Mudoch |                           |
|---------------------|----|----------|----------|----------------------------------|----------------|-------------------------------|---------------------------|
| REVISION            | BY | APPROVED | DATE     |                                  | CITY ENGINEER  |                               | <u>10/24/2018</u><br>DATE |
|                     |    |          |          |                                  | A OF ELK