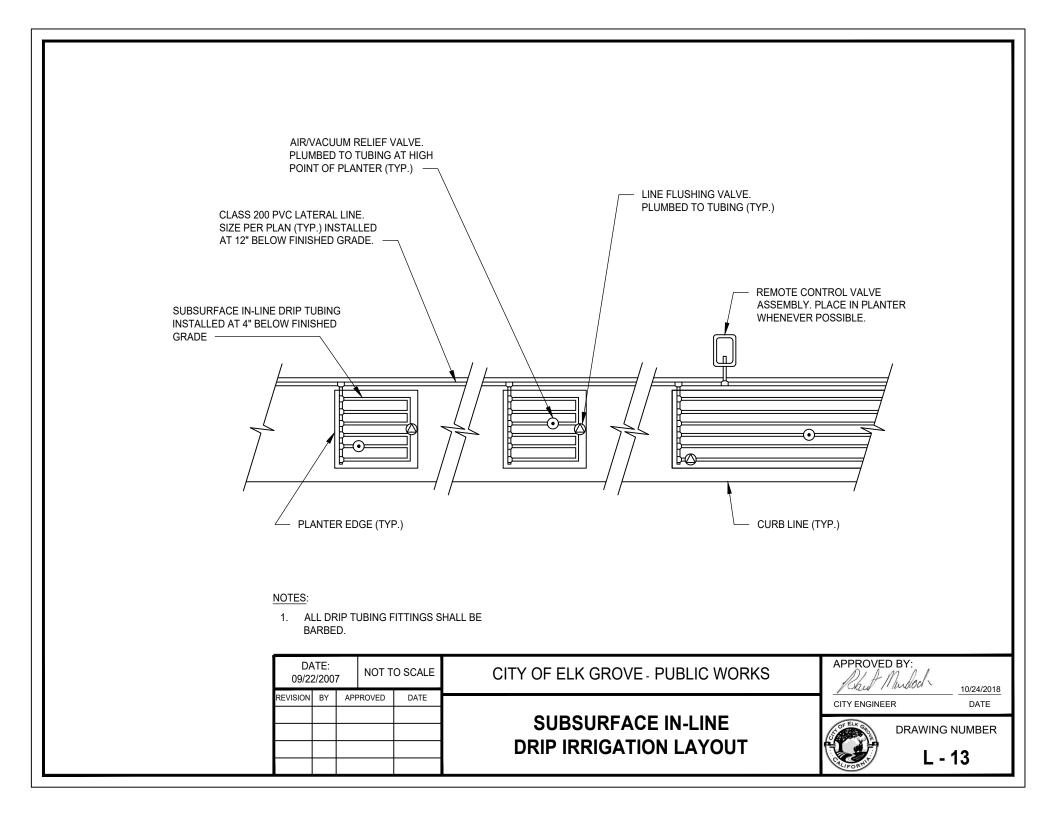

## NOTES:

- 1. AIR RELIEF VALVE SHALL BE INSTALLED AT THE HIGHEST POINT OF THE SYSTEM ABOVE ALL DRIPLINE LATERALS.
- 2. ALL VALVE BOXES AND LIDS WITHIN THE SIDEWALK SHALL BE OF TRAFFIC RATED QUALITY.

| DATE:<br>09/22/2007 |    | 7 NOT    | TO SCALE | CITY OF ELK GROVE - PUBLIC WORKS |                | APPROVED BY:<br>Rh. A. Mudoch |                           |
|---------------------|----|----------|----------|----------------------------------|----------------|-------------------------------|---------------------------|
| REVISION            | BY | APPROVED | DATE     |                                  | CITY ENGINEER  |                               | <u>10/24/2018</u><br>DATE |
|                     |    |          |          |                                  | A OF ELK GROUN | DRAWING                       | NUMBER                    |
|                     |    |          |          |                                  | CALIFOR MUT    | L-                            | 8                         |