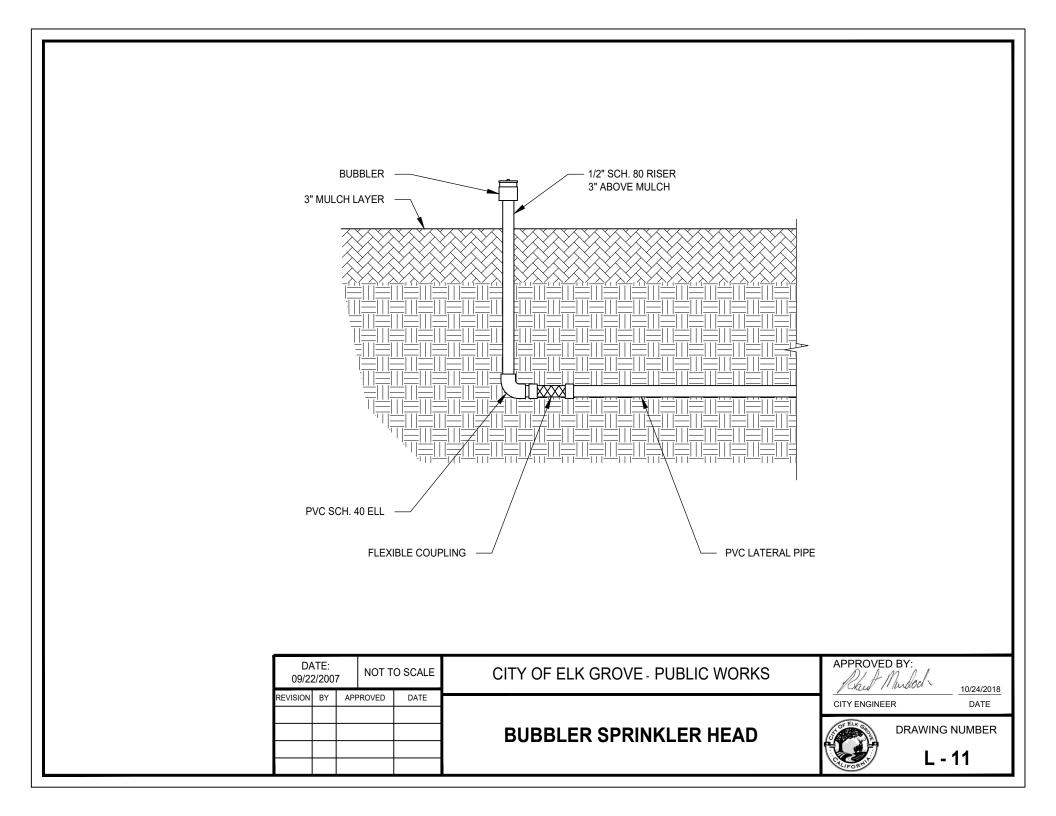

## NOTES:

- 1. AIR RELIEF VALVE SHALL BE INSTALLED AT THE HIGHEST POINT OF THE SYSTEM ABOVE ALL DRIPLINE LATERALS.
- 2. ALL VALVE BOXES AND LIDS WITHIN THE SIDEWALK SHALL BE OF TRAFFIC RATED QUALITY.

| DATE:<br>09/22/2007 |    | 7 NOT    | TO SCALE | CITY OF ELK GROVE - PUBLIC WORKS |                | APPROVED BY:<br>Rh. A. Mudoch |                           |
|---------------------|----|----------|----------|----------------------------------|----------------|-------------------------------|---------------------------|
| REVISION            | BY | APPROVED | DATE     |                                  | CITY ENGINEER  |                               | <u>10/24/2018</u><br>DATE |
|                     |    |          |          |                                  | A OF ELK GROUN | DRAWING                       | NUMBER                    |
|                     |    |          |          |                                  | CALIFOR MUT    | L-                            | 8                         |